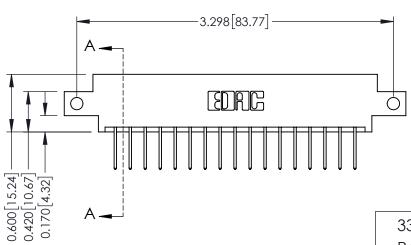

J.LEE

337 ENG MASTER

DATE: OCT. 06/09

ACAD REFERENCE NO.

DRAWN:

**See Accompanying Pages for: Contact Bend Details** 

**Mounting Options** 

Point of Contact Card Slot 0.330[8.38] 0.160[4.06]