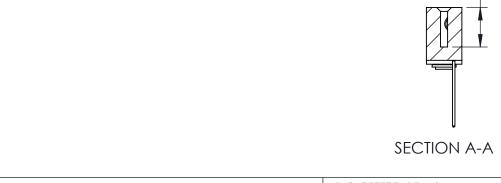

Mounting Option 03-.116 (2.95) I.D. Floating Eyelets

THIS IS A C.A.D. GENERATED DRAWING DO NOT MAKE MANUAL REVISIONS TO MASTER

ISSUE NUMBER

ORIGINAL

1

| 342 / 392 Card Edge Connector<br>Mounting Options |                                                                                                                                                                                                 | ACAD REFERENCE NO. 342 ENG MASTER |                         |        |  |  |
|---------------------------------------------------|-------------------------------------------------------------------------------------------------------------------------------------------------------------------------------------------------|-----------------------------------|-------------------------|--------|--|--|
|                                                   |                                                                                                                                                                                                 | DRAWN: J.LEE                      | DATE: <b>OCT. 06/09</b> |        |  |  |
|                                                   |                                                                                                                                                                                                 | CHECKED:                          | DATE:                   |        |  |  |
| TORONTO, ONTARIO                                  | THESE DRAWINGS AND SPECIFICATIONS ARE THE PROPERTY OF EDAC INC.,AND SHALL NOT BE REPRODUCED,OR COPIED OR USED AS THE BASIS FOR THE MANUFACTURE OR SALE OF APPARATUS WITHOUT WRITTEN PERMISSION. | SCALE: NTS                        | SHEET :                 | 3 OF 3 |  |  |
|                                                   |                                                                                                                                                                                                 | DRAWING NUMBER                    | •                       | ISSUE  |  |  |
| YOUR CONNECTION TO QUALITY & SERVICE              |                                                                                                                                                                                                 | 342 Assembly                      |                         | 1      |  |  |