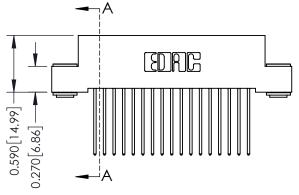

## **Contact Detail**

542-Wire Wrap .025 Sq.(0.64 Sq.) - Tail LG=.655(16.64) .100 [2.54] Contact Spacing x .200 [5.08] Row Spacing

0.410[10.41]

THIS IS A C.A.D. GENERATED DRAWING DO NOT MAKE MANUAL REVISIONS TO MASTER. ISSUE NUMBER

ORIGINAL

1

| 342 / 392 Series Card Edge Connector<br>Contact Bend Detail |                                                                                                                                                                                                 | ACAD REFERENCE NO. 342 ENG MASTER |             |                  |        |  |
|-------------------------------------------------------------|-------------------------------------------------------------------------------------------------------------------------------------------------------------------------------------------------|-----------------------------------|-------------|------------------|--------|--|
|                                                             |                                                                                                                                                                                                 | DRAWN:                            | J.LEE       | DATE: OCT. 06/09 |        |  |
|                                                             |                                                                                                                                                                                                 | CHECKED:                          |             | DATE:            |        |  |
| TORONTO, ONTARIO                                            | THESE DRAWINGS AND SPECIFICATIONS ARE THE PROPERTY OF EDAC INC.,AND SHALL NOT BE REPRODUCED,OR COPIED OR USED AS THE BASIS FOR THE MANUFACTURE OR SALE OF APPARATUS WITHOUT WRITTEN PERMISSION. | SCALE:                            | NTS         | SHEET :          | 2 OF 3 |  |
|                                                             |                                                                                                                                                                                                 | DRAWING                           | NUMBER      |                  | ISSUE  |  |
| YOUR CONNECTION TO QUALITY & SERVICE                        |                                                                                                                                                                                                 | 3                                 | 42 Assembly |                  | 1      |  |