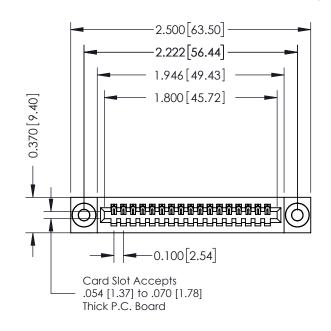

## **See Accompanying Pages for:**

- **Contact Bend Details**
- **Mounting Options**

| 342 / 392 Card Edge Connector Part Number: 392-017-542-103            |                                                                                                                                                                                                | ACAD REFERENCE NO. 342 ENG MASTER |             |         |           |  |
|-----------------------------------------------------------------------|------------------------------------------------------------------------------------------------------------------------------------------------------------------------------------------------|-----------------------------------|-------------|---------|-----------|--|
|                                                                       |                                                                                                                                                                                                | DRAWN:                            | J.LEE       | DATE: O | CT. 06/09 |  |
|                                                                       |                                                                                                                                                                                                | CHECKED:                          |             | DATE:   |           |  |
| EDAC INC TORONTO, ONTARIO CANADA YOUR CONNECTION TO QUALITY & SERVICE | THESE DRAWINGS AND SPECIFICATIONS ARE THE PROPERTY OF EDAC INCAND SHALL NOT BE REPRODUCED, OR COPIED OR USED AS THE BASIS FOR THE MANUFACTURE OR SALE OF APPARATUS WITHOUT WRITTEN PERMISSION. | SCALE:                            | NTS         | SHEET   | 1 OF 3    |  |
|                                                                       |                                                                                                                                                                                                | DRAWING                           | NUMBER      |         | ISSUE     |  |
|                                                                       |                                                                                                                                                                                                | 34                                | 12 Assembly |         | 1         |  |