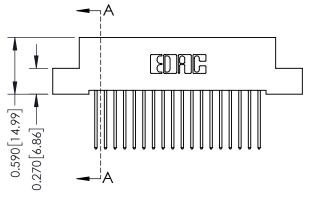

## **Contact Detail**

540-Wire Wrap .025 Sq.(0.64 Sq.) - Tail LG=.570(14.48) .100 [2.54] Contact Spacing x .200 [5.08] Row Spacing