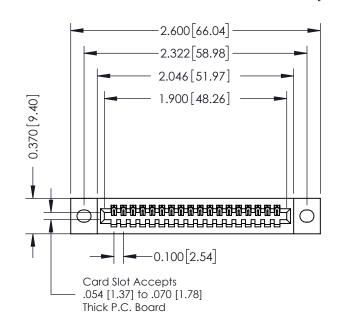

## 342 / 392 Card Edge Connector Part Number: 392-018-540-102

YOUR CONNECTION TO QUALITY & SERVICE

|   | Did titte      | 27.11.2. 001.00,07 |        |  |  |
|---|----------------|--------------------|--------|--|--|
|   | CHECKED:       | DATE:              |        |  |  |
|   | SCALE: NTS     | SHEET              | 1 OF 3 |  |  |
| D | DRAWING NUMBER |                    | ISSUE  |  |  |
|   | 342 Assembly   | 1                  |        |  |  |