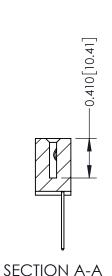

## **Contact Detail**

540-Wire Wrap .025 Sq.(0.64 Sq.) - Tail LG=.570(14.48) .100 [2.54] Contact Spacing x .200 [5.08] Row Spacing