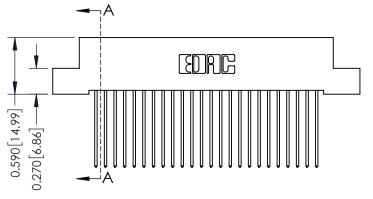

ACAD REFERENCE NO. 342 ENG MASTER

342 Assembly

**SECTION A-A** 

## **See Accompanying Pages for:**

- **Contact Bend Details**
- **Mounting Options**

THIS IS A C.A.D. GENERATED DRAWING DO NOT MAKE MANUAL REVISIONS TO MASTER. ISSUE NUMBER

ORIGINAL

1

| 342 / 392 Series Card Edge           | ACAD REFERENCE NO. 342 ENG MASTER                                                                                                    |          |             |                  |        |
|--------------------------------------|--------------------------------------------------------------------------------------------------------------------------------------|----------|-------------|------------------|--------|
| Contact Bend Detail                  |                                                                                                                                      |          | J.LEE       | DATE: OCT. 06/09 |        |
|                                      |                                                                                                                                      | CHECKED: |             | DATE:            |        |
| EDAC INC                             | THESE DRAWINGS AND SPECIFICATIONS ARE THE PROPERTY OF EDAC INC., AND SHALL NOT BE REPRODUCED, OR COPIED OR USED AS THE BASIS FOR THE | SCALE:   | NTS         | SHEET :          | 2 OF 3 |
| TORONTO, ONTARIO                     |                                                                                                                                      | DRAWING  | NUMBER      |                  | ISSUE  |
| YOUR CONNECTION TO QUALITY & SERVICE | MANUFACTURE OR SALE OF APPARATUS                                                                                                     | 3        | 42 Assembly |                  | 1      |