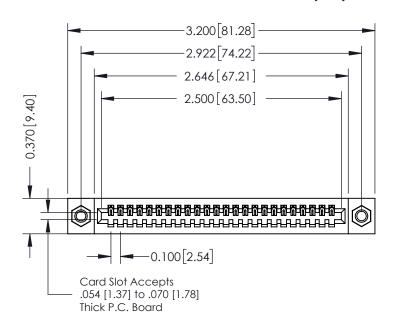

## 342 / 392 Card Edge Connector Part Number: 392-024-541-107

YOUR CONNECTION TO QUALITY & SERVICE

|   | DRAWN: J.LEE   | DATE: OCT. 06/09 |  |  |  |
|---|----------------|------------------|--|--|--|
|   | CHECKED:       | DATE:            |  |  |  |
|   | SCALE: NTS     | SHEET 1 OF 3     |  |  |  |
| D | DRAWING NUMBER | ISSUE            |  |  |  |
|   |                | _                |  |  |  |

ACAD REFERENCE NO. 342 ENG MASTER

342 Assembly

**SECTION A-A** 