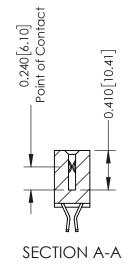

## **Contact Detail**

555-Extender Board Bend (Code 500 Contacts)
.100 [2.54] Contact Spacing x .200 [5.08] Row Spacing

THIS IS A C.A.D. GENERATED DRAWING

ISSUE NUMBER

ORIGINAL