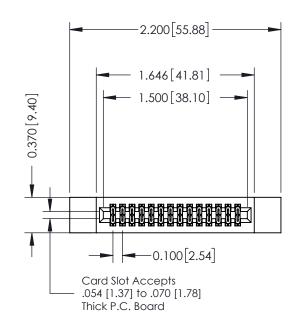

## **See Accompanying Pages for:**

- Contact Bend Details
- Mounting Options

342 ENG MASTER

DATE: OCT. 06/09

SHEET 1 OF 3

| 342 / 392 Card Edge Connector |                  |                                                                                                                                             |         | ACAD REFERENCE NO |  |  |
|-------------------------------|------------------|---------------------------------------------------------------------------------------------------------------------------------------------|---------|-------------------|--|--|
|                               |                  |                                                                                                                                             | DRAWN:  | J.LEE             |  |  |
| ran number.                   | 392-020-333-2    | 12                                                                                                                                          | CHECKED | ):                |  |  |
|                               | EDAC INC         | THESE DRAWINGS AND SPECIFICATIONS<br>ARE THE PROPERTY OF EDAC INC.,AND<br>SHALL NOT BE REPRODUCED,OR COPIED<br>OR USED AS THE BASIS FOR THE | SCALE:  | NTS               |  |  |
|                               | TORONTO, ONTARIO |                                                                                                                                             | DRAWING | NUMBER            |  |  |
| YOUR CONNECTION TO            | 07.117.107.1     | MANUFACTURE OR SALE OF APPARATUS                                                                                                            | 3       | 42 Assembly       |  |  |