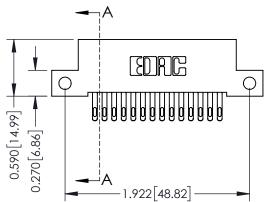

## **See Accompanying Pages for:**

- Contact Bend Details
- Mounting Options

342 ENG MASTER

DATE: OCT. 06/09

SHEET 1 OF 3

| 342 / 392 Card Edge Connector |                  |                                                                                                                                             |         | ACAD REFERENCE NO |  |  |
|-------------------------------|------------------|---------------------------------------------------------------------------------------------------------------------------------------------|---------|-------------------|--|--|
|                               |                  |                                                                                                                                             | DRAWN:  | J.LEE             |  |  |
| ran number.                   | 392-020-333-2    | 12                                                                                                                                          | CHECKED | ):                |  |  |
|                               | EDAC INC         | THESE DRAWINGS AND SPECIFICATIONS<br>ARE THE PROPERTY OF EDAC INC.,AND<br>SHALL NOT BE REPRODUCED,OR COPIED<br>OR USED AS THE BASIS FOR THE | SCALE:  | NTS               |  |  |
|                               | TORONTO, ONTARIO |                                                                                                                                             | DRAWING | NUMBER            |  |  |
| YOUR CONNECTION TO            | 07.117.107.1     | MANUFACTURE OR SALE OF APPARATUS                                                                                                            | 3       | 42 Assembly       |  |  |