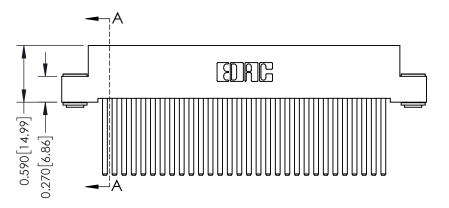

342 Assembly

THIS IS A C.A.D. GENERATED DRAWING DO NOT MAKE MANUAL REVISIONS TO MASTER. ISSUE NUMBER

ORIGINAL

1

| 342 / 392 Series Card Edge Connector<br>Contact Bend Detail |                                                                                                                                                                                                  | ACAD REFERENCE NO. 342 ENG MASTER |             |                  |        |
|-------------------------------------------------------------|--------------------------------------------------------------------------------------------------------------------------------------------------------------------------------------------------|-----------------------------------|-------------|------------------|--------|
|                                                             |                                                                                                                                                                                                  | DRAWN:                            | J.LEE       | DATE: OCT. 06/09 |        |
|                                                             |                                                                                                                                                                                                  | CHECKED:                          |             | DATE:            |        |
| TORONTO, ONTARIO                                            | THESE DRAWINGS AND SPECIFICATIONS ARE THE PROPERTY OF EDAC INC. AND SHALL NOT BE REPRODUCED, OR COPIED OR USED AS THE BASIS FOR THE MANUFACTURE OR SALE OF APPARATUS WITHOUT WRITTEN PERMISSION. | SCALE:                            | NTS         | SHEET :          | 2 OF 3 |
|                                                             |                                                                                                                                                                                                  | DRAWING                           | NUMBER      |                  | ISSUE  |
| YOUR CONNECTION TO QUALITY & SERVICE                        |                                                                                                                                                                                                  | 3                                 | 42 Assembly |                  | 1      |