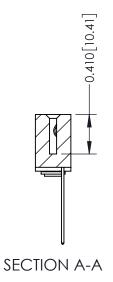

342 Assembly

THIS IS A C.A.D. GENERATED DRAWING DO NOT MAKE MANUAL REVISIONS TO MASTER. ISSUE NUMBER

ORIGINAL

1

| 342 / 392 Series Card Edge Connector<br>Contact Bend Detail |                                                                                                                                                                                                  | ACAD REFERENCE NO. 342 ENG MASTER |             |                  |        |
|-------------------------------------------------------------|--------------------------------------------------------------------------------------------------------------------------------------------------------------------------------------------------|-----------------------------------|-------------|------------------|--------|
|                                                             |                                                                                                                                                                                                  | DRAWN:                            | J.LEE       | DATE: OCT. 06/09 |        |
|                                                             |                                                                                                                                                                                                  | CHECKED:                          |             | DATE:            |        |
| TORONTO, ONTARIO                                            | THESE DRAWINGS AND SPECIFICATIONS ARE THE PROPERTY OF EDAC INC. AND SHALL NOT BE REPRODUCED, OR COPIED OR USED AS THE BASIS FOR THE MANUFACTURE OR SALE OF APPARATUS WITHOUT WRITTEN PERMISSION. | SCALE:                            | NTS         | SHEET :          | 2 OF 3 |
|                                                             |                                                                                                                                                                                                  | DRAWING                           | NUMBER      |                  | ISSUE  |
| YOUR CONNECTION TO QUALITY & SERVICE                        |                                                                                                                                                                                                  | 3                                 | 42 Assembly |                  | 1      |