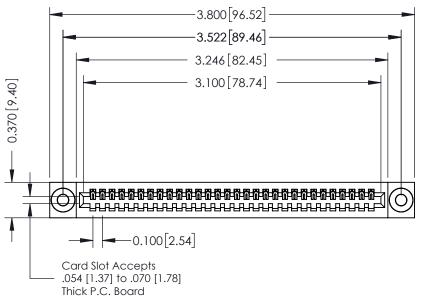

**See Accompanying Pages for:** 

- **Contact Bend Details**
- **Mounting Options**

342 / 392 Card Edge Connector Part Number: 392-030-544-103

YOUR CONNECTION TO QUALITY & SERVICE

342 ENG MASTER J.LEE DATE: OCT. 06/09 SHEET 1 OF 3

342 Assembly

THIS IS A C.A.D. GENERATED DRAWING DO NOT MAKE MANUAL REVISIONS TO MASTER. ISSUE NUMBER

ORIGINAL

1

| 342 / 392 Series Card Edge Connector<br>Contact Bend Detail |                                                                                                                                                                                                  | ACAD REFERENCE NO. 342 ENG MASTER |             |                  |        |
|-------------------------------------------------------------|--------------------------------------------------------------------------------------------------------------------------------------------------------------------------------------------------|-----------------------------------|-------------|------------------|--------|
|                                                             |                                                                                                                                                                                                  | DRAWN:                            | J.LEE       | DATE: OCT. 06/09 |        |
|                                                             |                                                                                                                                                                                                  | CHECKED:                          |             | DATE:            |        |
| TORONTO, ONTARIO                                            | THESE DRAWINGS AND SPECIFICATIONS ARE THE PROPERTY OF EDAC INC. AND SHALL NOT BE REPRODUCED, OR COPIED OR USED AS THE BASIS FOR THE MANUFACTURE OR SALE OF APPARATUS WITHOUT WRITTEN PERMISSION. | SCALE:                            | NTS         | SHEET :          | 2 OF 3 |
|                                                             |                                                                                                                                                                                                  | DRAWING                           | NUMBER      |                  | ISSUE  |
| YOUR CONNECTION TO QUALITY & SERVICE                        |                                                                                                                                                                                                  | 3                                 | 42 Assembly |                  | 1      |