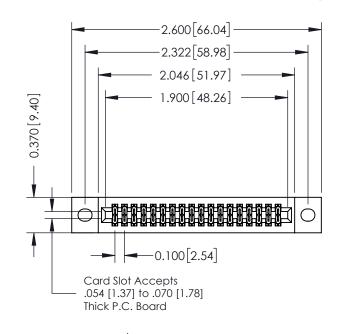

## **See Accompanying Pages for:**

- **Contact Bend Details**
- **Mounting Options**

342 / 392 Card Edge Connector Part Number: 392-036-524-202

YOUR CONNECTION TO QUALITY & SERVICE

342 ENG MASTER J.LEE DATE: OCT. 06/09 SHEET 1 OF 3