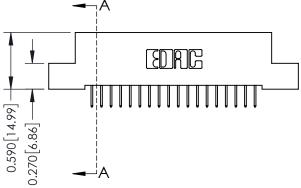

## **Mounting Option**

02-.128 (3.25) Wide Mounting Slots

## **Contact Detail**

524-P.C. Tail .018 Sq.(0.46 Sq.) - Tail LG=.185(4.70) .100 [2.54] Contact Spacing x .200 [5.08] Row Spacing





## \_\_\_\_0.240[6.10] Point of Contact 0.410[10.41] SECTION A-A

## **See Accompanying Pages for:**

- **Contact Bend Details**
- **Mounting Options**

342 / 392 Card Edge Connector Part Number: 392-036-524-202

YOUR CONNECTION TO QUALITY & SERVICE

342 ENG MASTER J.LEE DATE: OCT. 06/09 SHEET 1 OF 3

342 Assembly

THIS IS A C.A.D. GENERATED DRAWING DO NOT MAKE MANUAL REVISIONS TO MASTER. ISSUE NUMBER

ORIGINAL

1



| 342 / 392 Series Card Edge Connector<br>Contact Bend Detail |                                                                                                                                                                                                  | ACAD REFERENCE NO. 342 ENG MASTER |             |                  |        |
|---------------------------------------