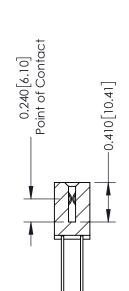

## **Contact Detail**

540-Wire Wrap .025 Sq.(0.64 Sq.) - Tail LG=.570(14.48) .100 [2.54] Contact Spacing x .200 [5.08] Row Spacing