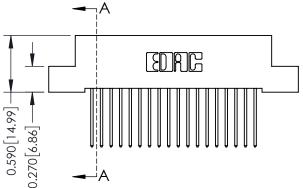

## **Mounting Option**

08-#4-40 Unified Threaded Inserts

## **Contact Detail**

540-Wire Wrap .025 Sq.(0.64 Sq.) - Tail LG=.570(14.48) .100 [2.54] Contact Spacing x .200 [5.08] Row Spacing







## 342 / 392 Card Edge Connector Part Number: 392-036-540-208

YOUR CONNECTION TO QUALITY & SERVICE

|    | DRAWN: J.LEE   | DATE: O | CT. 06/09 |
|----|----------------|---------|-----------|
|    | CHECKED:       | DATE:   |           |
|    | SCALE: NTS     | SHEET   | 1 OF 3    |
| ED | DRAWING NUMBER |         | ISSUE     |
| ŝ  | 342 Assembly   |         | 1         |

SECTION A-A

342 ENG MASTER

## **See Accompanying Pages for:**

- **Contact Bend Details**
- **Mounting Options**



THIS IS A C.A.D. GENERATED DRAWING DO NOT MAKE MANUAL REVISIONS TO MASTER. ISSUE NUMBER

ORIGINAL

1



| 342 / 392 Series Card Edge Connector Contact Bend Detail |