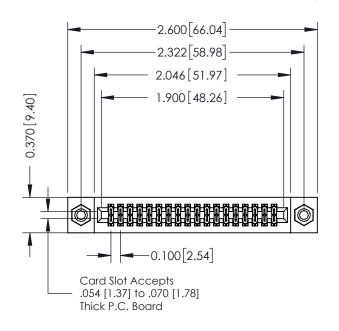

## 342 / 392 Card Edge Connector Part Number: 392-036-540-208

YOUR CONNECTION TO QUALITY & SERVICE

|    | DRAWN: J.LEE   | DATE: O | CT. 06/09 |
|----|----------------|---------|-----------|
|    | CHECKED:       | DATE:   |           |
|    | SCALE: NTS     | SHEET   | 1 OF 3    |
| ED | DRAWING NUMBER |         | ISSUE     |
| ŝ  | 342 Assembly   |         | 1         |