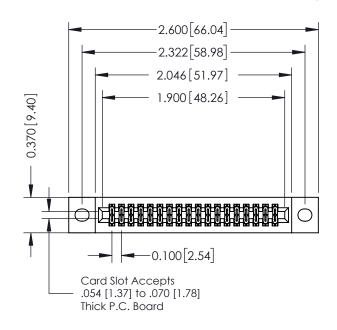

## **See Accompanying Pages for:**

- **Contact Bend Details**
- **Mounting Options**

| 342 / 392 Card Edge Connector |
|-------------------------------|
| Part Number: 392-036-555-202  |

YOUR CONNECTION TO QUALITY & SERVICE