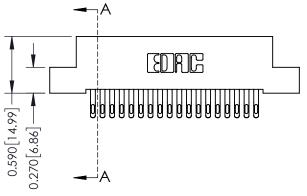

## **Contact Detail**

555-Extender Board Bend (Code 500 Contacts) .100 [2.54] Contact Spacing x .200 [5.08] Row Spacing

## 0.240 [6.10] Point of Contact 0.410[10.41] SECTION A-A