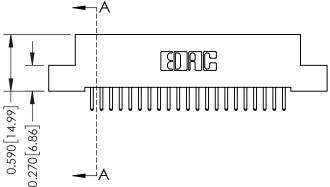

## \_\_\_\_0.240[6.10] Point of Contact 0.410[10.41] SECTION A-A

## **See Accompanying Pages for:**

- **Contact Bend Details**
- **Mounting Options**

342 / 392 Card Edge Connector Part Number: 392-042-520-208

YOUR CONNECTION TO QUALITY & SERVICE

342 ENG MASTER J.LEE DATE: OCT. 06/09 SHEET 1 OF 3