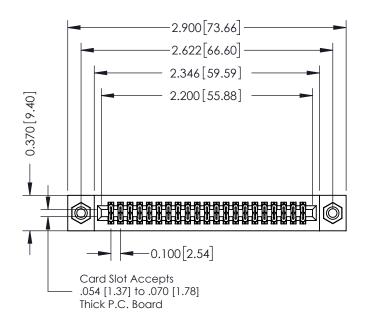

## **Contact Detail**

520-P.C. Tail .030x.018(0.76x0.46) - Tail LG=.185(4.70) .100 [2.54] Contact Spacing x .200 [5.08] Row Spacing

## **See Accompanying Pages for:**

- **Contact Bend Details**
- **Mounting Options**

342 / 392 Card Edge Connector Part Number: 392-042-520-208

YOUR CONNECTION TO QUALITY & SERVICE

342 ENG MASTER J.LEE DATE: OCT. 06/09 SHEET 1 OF 3