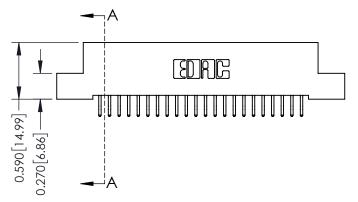

## **Contact Detail**

556-Extender Board Bend (Code 520 Contacts) .100 [2.54] Contact Spacing x .200 [5.08] Row Spacing

## 0.240 [6.10] Point of Contact 0.410[10.41] SECTION A-A