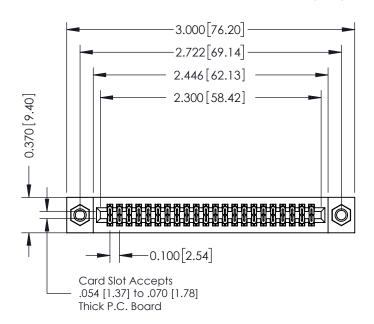

## **See Accompanying Pages for:**

- **Contact Bend Details**
- **Mounting Options**

| 342 / 392 Card Edge Connector |
|-------------------------------|
| Part Number: 392-044-556-207  |

YOUR CONNECTION TO QUALITY & SERVICE