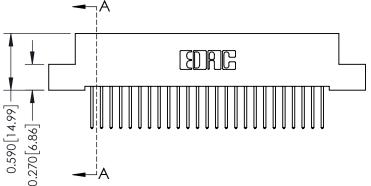

342 ENG MASTER DATE: OCT. 06/09 J.LEE NTS SHEET 1 OF 3

342 Assembly

THIS IS A C.A.D. GENERATED DRAWING DO NOT MAKE MANUAL REVISIONS TO MASTER. ISSUE NUMBER

ORIGINAL

1

| 342 / 392 Series Card Edge Connector<br>Contact Bend Detail |                                                                                                                                     | ACAD REFERENCE NO. 342 ENG MASTER |             |          |          |
|-------------------------------------------------------------|-------------------------------------------------------------------------------------------------------------------------------------|-----------------------------------|-------------|----------|----------|
|                                                             |                                                                                                                                     | DRAWN:                            | J.LEE       | DATE: OC | T. 06/09 |
|                                                             |                                                                                                                                     | CHECKED                           | ):          | DATE:    |          |
| EDAC INC                                                    | ARE THE PROPERTY OF EDAC INC.,AND — SHALL NOT BE REPRODUCED,OR COPIED OR USED AS THE BASIS FOR THE MANUFACTURE OR SALE OF APPARATUS | SCALE:                            | NTS         | SHEET :  | 2 OF 3   |
| TORONTO, ONTARIO                                            |                                                                                                                                     | DRAWING                           | NUMBER      |          | ISSUE    |
| YOUR CONNECTION TO QUALITY & SERVICE                        |                                                                                                                                     | 3                                 | 42 Assembly |          | 1        |