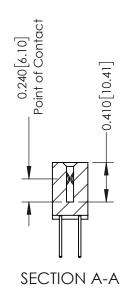

**Mounting Option** 

04-.156 (3.96) Dia. Mounting Holes

**Contact Detail** 

523-P.C. Tail .025 Sq.(0.64 Sq.) - Tail LG=.400(10.16) .100 [2.54] Contact Spacing x .200 [5.08] Row Spacing