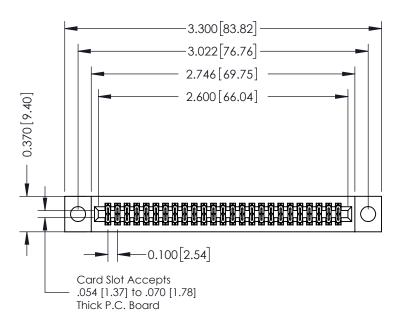

## **See Accompanying Pages for:**

- **Contact Bend Details**
- **Mounting Options**

| 342 / 392 Card Edge Connector |
|-------------------------------|
| Part Number: 392-050-523-204  |

YOUR CONNECTION TO QUALITY & SERVICE

342 ENG MASTER DATE: OCT. 06/09 J.LEE NTS SHEET 1 OF 3

342 Assembly

THIS IS A C.A.D. GENERATED DRAWING DO NOT MAKE MANUAL REVISIONS TO MASTER. ISSUE NUMBER

ORIGINAL

1

| 342 / 392 Series Card Edge Connector<br>Contact Bend Detail |                                                                                                                                     | ACAD REFERENCE NO. 342 ENG MASTER |             |          |          |
|-------------------------------------------------------------|-------------------------------------------------------------------------------------------------------------------------------------|-----------------------------------|-------------|----------|----------|
|                                                             |                                                                                                                                     | DRAWN:                            | J.LEE       | DATE: OC | T. 06/09 |
|                                                             |                                                                                                                                     | CHECKED                           | ):          | DATE:    |          |
| EDAC INC                                                    | ARE THE PROPERTY OF EDAC INC.,AND — SHALL NOT BE REPRODUCED,OR COPIED OR USED AS THE BASIS FOR THE MANUFACTURE OR SALE OF APPARATUS | SCALE:                            | NTS         | SHEET :  | 2 OF 3   |
| TORONTO, ONTARIO                                            |                                                                                                                                     | DRAWING                           | NUMBER      |          | ISSUE    |
| YOUR CONNECTION TO QUALITY & SERVICE                        |                                                                                                                                     | 3                                 | 42 Assembly |          | 1        |