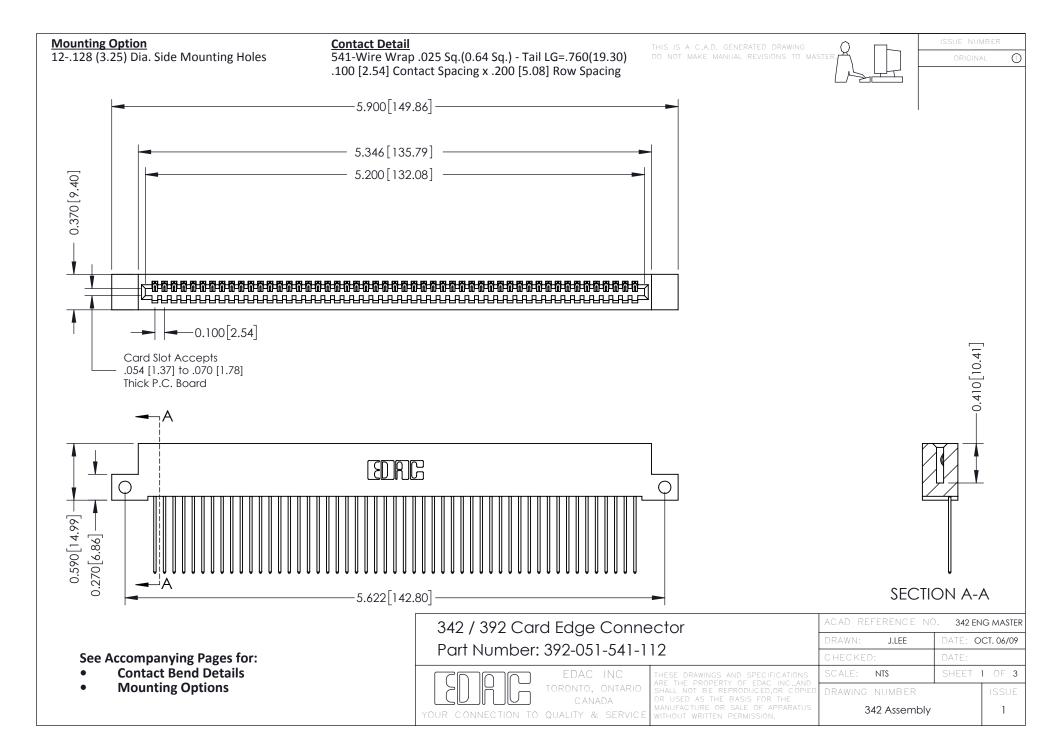

THIS IS A C.A.D. GENERATED DRAWING DO NOT MAKE MANUAL REVISIONS TO MASTER. ISSUE NUMBER

ORIGINAL

1



| 342 / 392 Series Card Edge Connector<br>Contact Bend Detail |                                                                                                                                                                                                  | ACAD REFERENCE NO. 342 ENG MASTER |             |                  |        |
|-------------------------------------------------------------|--------------------------------------------------------------------------------------------------------------------------------------------------------------------------------------------------|-----------------------------------|-------------|------------------|--------|
|