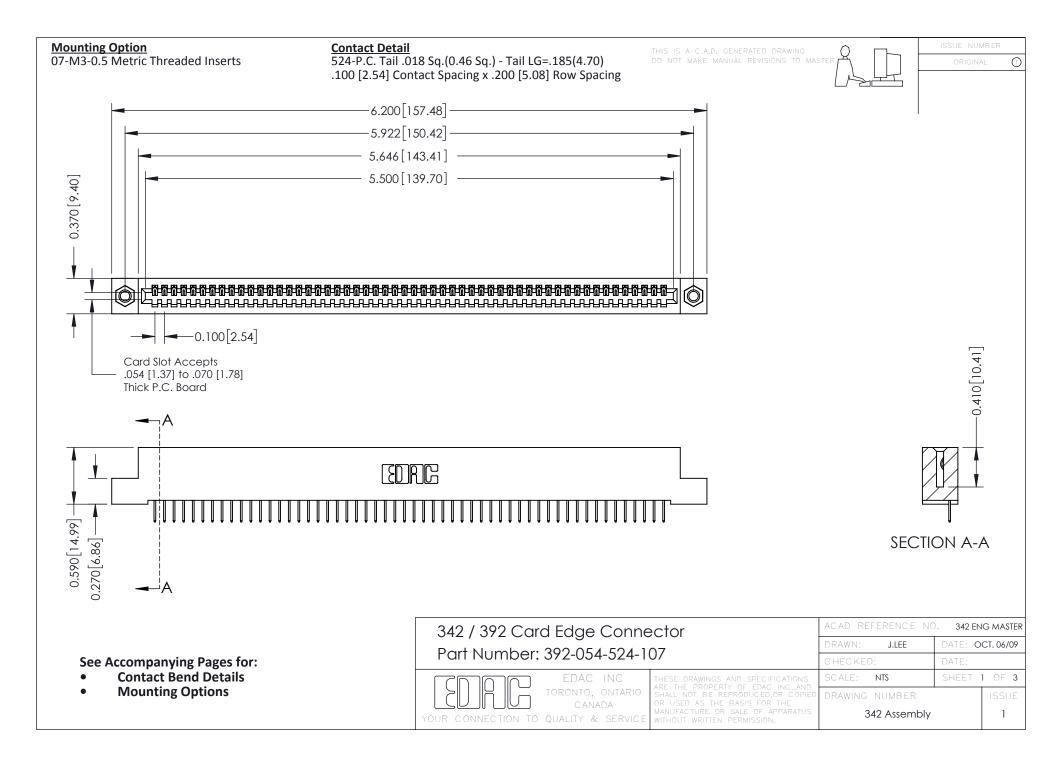

THIS IS A C.A.D. GENERATED DRAWING DO NOT MAKE MANUAL REVISIONS TO MASTER. ISSUE NUMBER

ORIGINAL

1



| 342 / 392 Series Card Edge Connector<br>Contact Bend Detail |                                                                                                                                                                                                  | ACAD REFERENCE NO. 342 ENG MASTER |             |                  |        |
|-------------------------------------------------------------|--------------------------------------------------------------------------------------------------------------------------------------------------------------------------------------------------|-----------------------------------|-------------|------------------|--------|
|