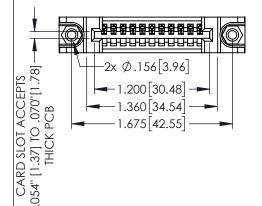

<u>Contact Dimensions:</u>
525-P.C. Tail .018 Sq.(0.46 Sq.) - Tail LG=.150(3.81)
.100 (2.54) Contact Spacing x .200 (5.08) Row Spacing

.160[4.06] POINT OF CONTACT CARD SLOT

.330[8.38]

**SECTION A-A** 

- INSULATOR MATERIAL: THERMOPLASTIC PBT BLACK, UL 94V-0
- CONTACT MATERIAL; COPPER TIN ALLOY CONTACT PLATING: GOLD ON THE MATING AREA, TIN PLATING ON THE CONTACT TAILS, NICKEL UNDERPLATE