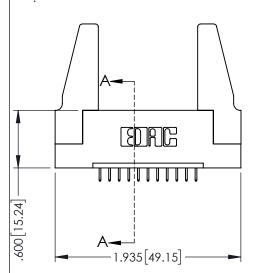

<u>Contact Dimensions:</u>
525-P.C. Tail .018 Sq.(0.46 Sq.) - Tail LG=.150(3.81)
.100 (2.54) Contact Spacing x .200 (5.08) Row Spacing

.160[4.06] POINT OF CONTACT CARD SLOT

.330[8.38]

**SECTION A-A** 

- INSULATOR MATERIAL: THERMOPLASTIC PBT BLACK, UL 94V-0
- CONTACT MATERIAL; COPPER TIN ALLOY CONTACT PLATING: GOLD ON THE MATING AREA, TIN PLATING ON THE CONTACT TAILS, NICKEL UNDERPLATE