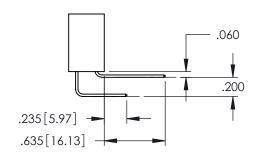

.107 [2.72] .082 [2.08] .157 [4] .232 [5.89] .125(3.18) to .210(5.33) .125(3.18) to .210(5.33) Outside Tails Outside Tails .045(1.14) to .060(1.52) .045(1.14) to .060(1.52) Between Tails Between Tails **Contact Code 555 Contact Code 556** 