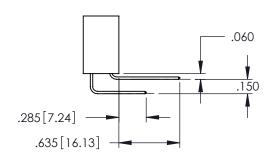

<u>Contact Dimensions:</u>
525-P.C. Tail .018 Sq.(0.46 Sq.) - Tail LG=.150(3.81)
.100 (2.54) Contact Spacing x .200 (5.08) Row Spacing

.160[4.06] POINT OF CONTACT CARD SLOT

.330[8.38]

**SECTION A-A** 

- INSULATOR MATERIAL: THERMOPLASTIC PBT BLACK, UL 94V-0
- CONTACT MATERIAL; COPPER TIN ALLOY CONTACT PLATING: GOLD ON THE MATING AREA, TIN PLATING ON THE CONTACT TAILS, NICKEL UNDERPLATE