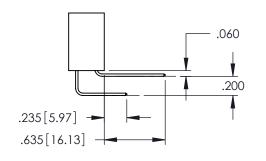

ACAD REFERENCE NO. 345-ENG-MASTER DRAWN: R.STA.MONICA DATE:MAY.16/2017 HEET 1 OF 2

.157 [4]

.107 [2.72] .082 [2.08]

.232 [5.89] .125(3.18) to .210(5.33) Outside Tails .045(1.14) to .060(1.52)

.125(3.18) to .210(5.33) Outside Tails .045(1.14) to .060(1.52)

Between Tails

**Contact Code 555** 

**Contact Code 556** 

Between Tails