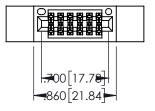

<u>Contact Dimensions:</u>
525-P.C. Tail .018 Sq.(0.46 Sq.) - Tail LG=.150(3.81)
.100 (2.54) Contact Spacing x .200 (5.08) Row Spacing

-.330[8.38] CARD SLOT .160[4.06] POINT OF CONTACT

**SECTION A-A** 

1

INSULATOR MATERIAL: THERMOPLASTIC PBT BLACK, UL 94V-0

CONTACT MATERIAL; COPPER TIN ALLOY CONTACT PLATING: GOLD ON THE MATING AREA, TIN PLATING ON THE CONTACT TAILS, NICKEL UNDERPLATE

| 345/395 SERIES CARD EDGE CONNECTOR |
|------------------------------------|
| PART NUMBER: 395-012-525-812       |