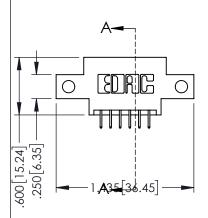

INSULATOR MATERIAL: THERMOPLASTIC PBT BLACK, UL 94V-0

CONTACT MATERIAL; COPPER TIN ALLOY CONTACT PLATING: GOLD ON THE MATING AREA, TIN PLATING ON THE CONTACT TAILS, NICKEL UNDERPLATE

| 345/395 SERIES CARD EDGE CONNECTOR |
|------------------------------------|
| PART NUMBER: 395-012-525-812       |

|                                            | CHECKED:       |        | DA |  |
|--------------------------------------------|----------------|--------|----|--|
| PECIFICATIONS                              | SCALE:         | 1:1    | SH |  |
| EDAC INC.,AND<br>ICED,OR COPIED<br>FOR THE | DRAWING        | NUMBER |    |  |
| OF APPARATUS                               | 345-ENG-MASTER |        |    |  |
|                                            |                |        |    |  |

ACAD REFERENCE NO. 345-ENG-MASTER DRAWN: R.STA.MONICA DATE:MAY.16/2017 HEET 1 OF 2

.157 [4]

.107 [2.72] .082 [2.08]

.232 [5.89] .125(3.18) to .210(5.33) Outside Tails .045(1.14) to .060(1.52)

.125(3.18) to .210(5.33) Outside Tails .045(1.14) to .060(1.52)