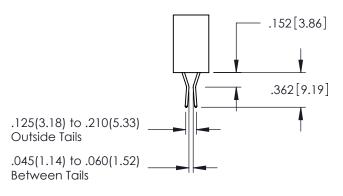

ACAD REFERENCE NO. 345-ENG-MASTER DRAWN: R.STA.MONICA DATE:MAY.16/2017 HEET 1 OF 2

.157 [4]

.107 [2.72] .082 [2.08]

.232 [5.89] .125(3.18) to .210(5.33) Outside Tails .045(1.14) to .060(1.52)

.125(3.18) to .210(5.33) Outside Tails .045(1.14) to .060(1.52)

Between Tails

**Contact Code 555** 

**Contact Code 556** 

Between Tails