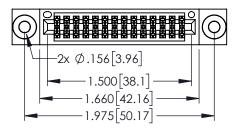

<u>Contact Dimensions:</u>
525-P.C. Tail .018 Sq.(0.46 Sq.) - Tail LG=.150(3.81)
.100 (2.54) Contact Spacing x .200 (5.08) Row Spacing

..330[8.38] CARD SLOT .160[4.06] POINT OF CONTACT

1

- INSULATOR MATERIAL: THERMOPLASTIC PBT BLACK, UL 94V-0
- CONTACT MATERIAL; COPPER TIN ALLOY CONTACT PLATING: GOLD ON THE MATING AREA, TIN PLATING ON THE CONTACT TAILS, NICKEL UNDERPLATE

| 345/395 SERIES CARD EDGE CONNECTOR |
|------------------------------------|
| PART NUMBER: 395-028-525-203       |

| ACAD REFERENCE NO. 345-ENG-MASTER |                 |           |  |  |
|-----------------------------------|-----------------|-----------|--|--|
| DRAWN: R.STA.MONICA               | DATE: <b>MA</b> | Y.16/2017 |  |  |
| CHECKED:                          | DATE:           |           |  |  |
| SCALE: 1:1                        | SHEET 1         | OF 2      |  |  |
| DRAWING NUMBER                    |                 | ISSUE     |  |  |
| 24E ENC MARTED                    | 1               |           |  |  |