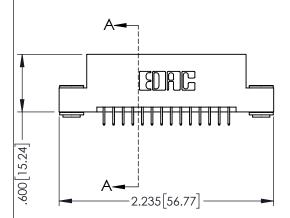

| 345/395 SERIES CARD EDGE CONNECTOR |
|------------------------------------|
| PART NUMBER: 395-028-525-203       |

| ACAD REFERENCE NO. 345-ENG-MASTER |                 |           |  |  |
|-----------------------------------|-----------------|-----------|--|--|
| DRAWN: R.STA.MONICA               | DATE: <b>MA</b> | Y.16/2017 |  |  |
| CHECKED:                          | DATE:           |           |  |  |
| SCALE: 1:1                        | SHEET 1         | OF 2      |  |  |
| DRAWING NUMBER                    |                 | ISSUE     |  |  |
| 24E ENC MARTED                    | 1               |           |  |  |