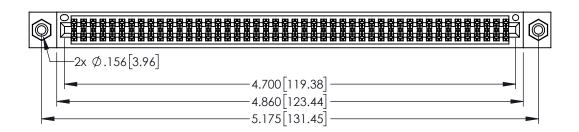

EDAC INC TORONTO, ONTARIO CANADA

345/395 SERIES CARD EDGE CONNECTOR

PART NUMBER: 395-092-525-208

YOUR CONNECTION TO QUALITY & SERVICE

THESE DRAWINGS AND SPECIFICATIONS
ARE THE PROPERTY OF EDAC INC.,AND
SHALL NOT BE REPRODUCED,OR COPIED
OR USED AS THE BASIS FOR THE
MANUFACTURE OR SALE OF APPARATUS
WITHOUT WRITTEN PERMISSION.

<u>Contact Dimensions:</u>
525-P.C. Tail .018 Sq.(0.46 Sq.) - Tail LG=.150(3.81)
.100 (2.54) Contact Spacing x .200 (5.08) Row Spacing

THIS IS A C.A.D. GENERATED DRAWING DO NOT MAKE MANUAL REVISIONS TO MASTE