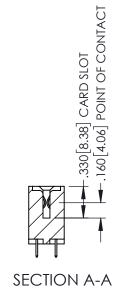

<u>Contact Dimensions:</u>
525-P.C. Tail .018 Sq.(0.46 Sq.) - Tail LG=.150(3.81)
.100 (2.54) Contact Spacing x .200 (5.08) Row Spacing

THIS IS A C.A.D. GENERATED DRAWING DO NOT MAKE MANUAL REVISIONS TO MASTE