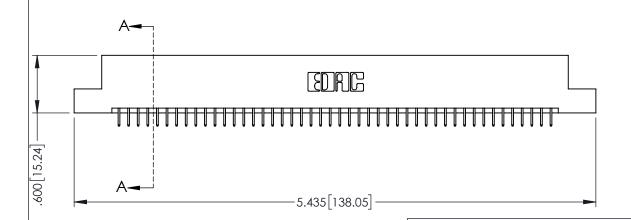

EDAC INC TORONTO, ONTARIO CANADA

345/395 SERIES CARD EDGE CONNECTOR

PART NUMBER: 395-092-525-208

YOUR CONNECTION TO QUALITY & SERVICE

THESE DRAWINGS AND SPECIFICATIONS
ARE THE PROPERTY OF EDAC INC.,AND
SHALL NOT BE REPRODUCED,OR COPIED
OR USED AS THE BASIS FOR THE
MANUFACTURE OR SALE OF APPARATUS
WITHOUT WRITTEN PERMISSION.