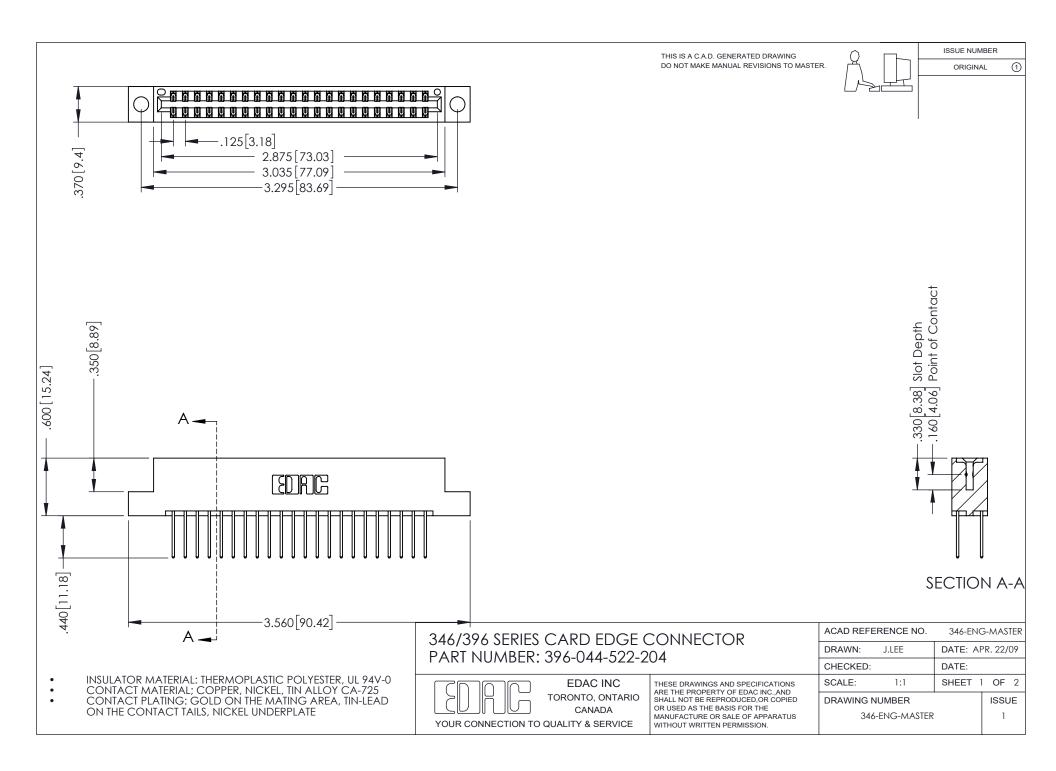

## **Contact Code 556**

INSULATOR MATERIAL: THERMOPLASTIC POLYESTER, UL 94V-0 CONTACT MATERIAL; COPPER, NICKEL, TIN ALLOY CA-725 CONTACT PLATING: GOLD ON THE MATING AREA, TIN-LEAD

ON THE CONTACT TAILS, NICKEL UNDERPLATE

## 346/396 SERIES CARD EDGE CONNECTOR CONTACT CODE 555,556,558,559,560 DIMENSIONS

YOUR CONNECTION TO QUALITY & SERVICE

**EDAC INC** TORONTO, ONTARIO CANADA

THESE DRAWINGS AND SPECIFICATIONS ARE THE PROPERTY OF EDAC INC.,AND SHALL NOT BE REPRODUCED, OR COPIED OR USED AS THE BASIS FOR THE MANUFACTURE OR SALE OF APPARATUS WITHOUT WRITTEN PERMISSION.