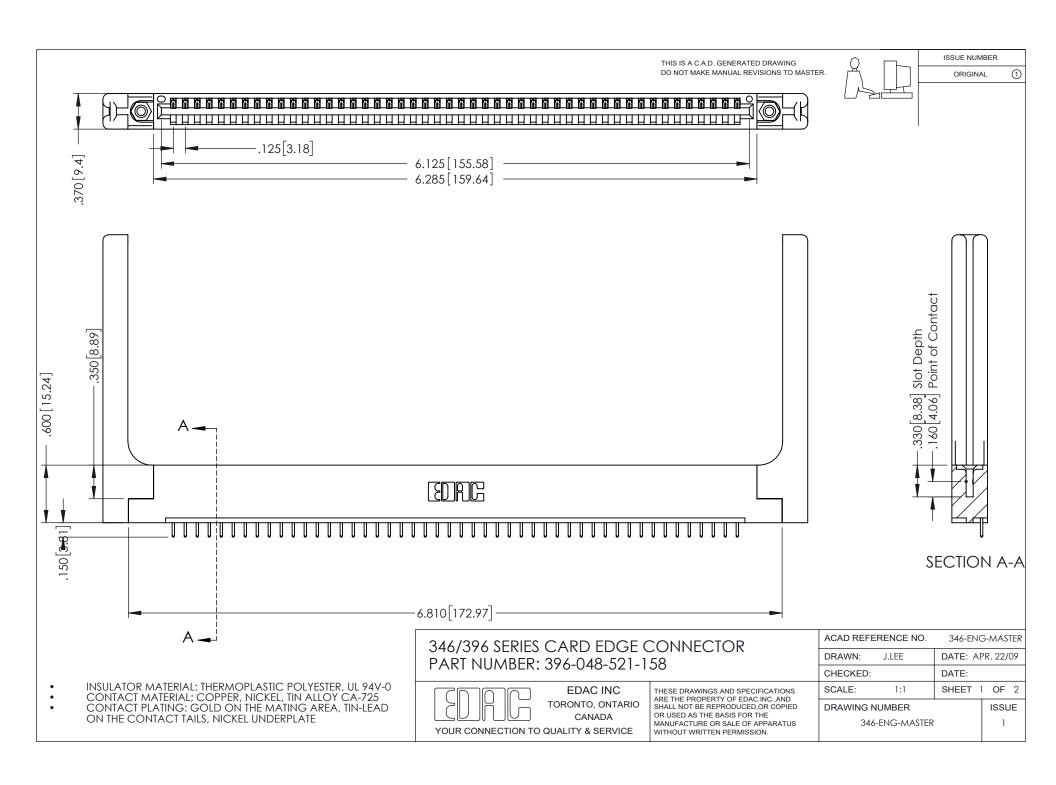

ISSUE NUMBER ORIGINAL 1

## **Contact Code 556**

INSULATOR MATERIAL: THERMOPLASTIC POLYESTER, UL 94V-0 CONTACT MATERIAL; COPPER, NICKEL, TIN ALLOY CA-725 CONTACT PLATING: GOLD ON THE MATING AREA, TIN-LEAD

ON THE CONTACT TAILS, NICKEL UNDERPLATE

## 346/396 SERIES CARD EDGE CONNECTOR CONTACT CODE 555,556,558,559,560 DIMENSIONS

YOUR CONNECTION TO QUALITY & SERVICE

**EDAC INC** TORONTO, ONTARIO CANADA

THESE DRAWINGS AND SPECIFICATIONS ARE THE PROPERTY OF EDAC INC.,AND SHALL NOT BE REPRODUCED, OR COPIED OR USED AS THE BASIS FOR THE MANUFACTURE OR SALE OF APPARATUS WITHOUT WRITTEN PERMISSION.