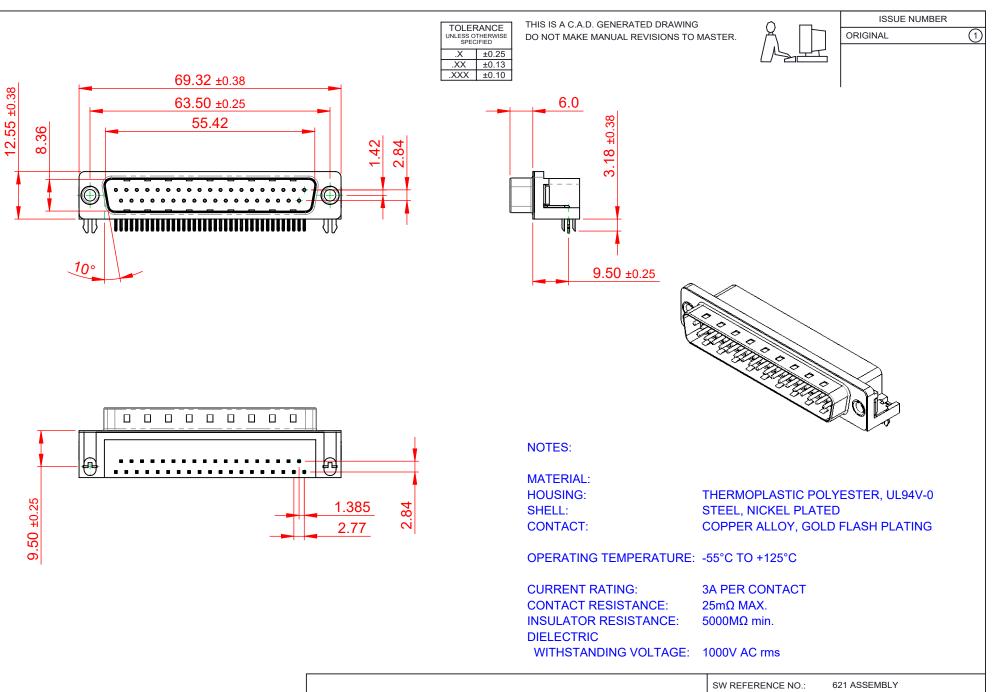

| <b>R</b> #HS |  |
|--------------|--|
| COMPLIANT    |  |

THIS SERIES FULLY CONFORMS TO THE EUROPEAN UNION DIRECTIVES 2011/65/EU FOR R₀HS COMPLIANCY.

621 SERIES D-SUB CONNECTOR

THESE DRAWINGS AND SPECIFICATIONS ARE THE PROPERTY OF EDAC INC.,AND SHALL NOT BE REPRODUCED,OR COPIED OR USED AS THE BASIS FOR THE MANUFACTURE OR SALE OF APPARATUS WITHOUT WRITTEN PERMISSION.

| SW REFERENCE NO.: 621 ASSEMBLY |                       |  |
|--------------------------------|-----------------------|--|
| DRAWN: C.B                     | DATE: AUG. 01/2018    |  |
| CHECKED:                       | DATE:                 |  |
| SCALE: 1:1                     | SHEET 1 OF 1          |  |
| DRAWING NUMBER: 621-037-2      | 621-037-260-541 ISSUE |  |
| ART NUMBER: 621-037-260-541 1  |                       |  |