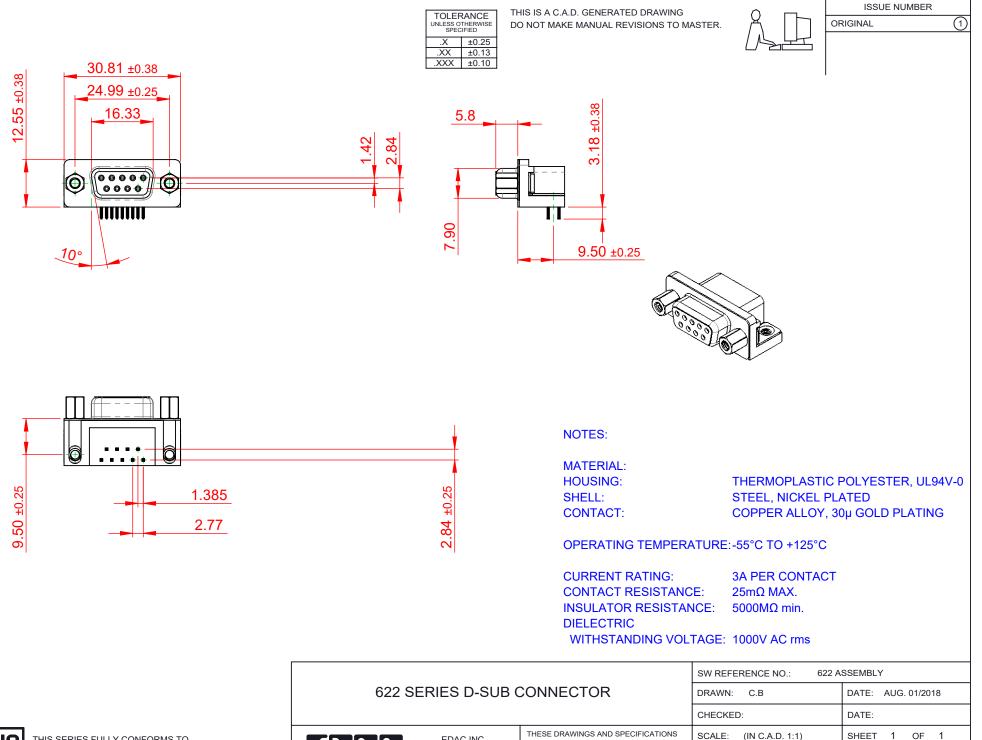

COMPLIANT

THIS SERIES FULLY CONFORMS TO THE EUROPEAN UNION DIRECTIVES 2011/65/EU FOR RoHS COMPLIANCY.

| 622 SERIES D-SUB CONNECTOR                                                     |                                                                                                                                                                                                                | DRAWN: C.B                      | DATE: AU |
|--------------------------------------------------------------------------------|----------------------------------------------------------------------------------------------------------------------------------------------------------------------------------------------------------------|---------------------------------|----------|
|                                                                                |                                                                                                                                                                                                                | CHECKED:                        | DATE:    |
| EDAC INC<br>TORONTO, ONTARIO<br>CANADA<br>YOUR CONNECTION TO QUALITY & SERVICE | THESE DRAWINGS AND SPECIFICATIONS<br>ARE THE PROPERTY OF EDAC INC.,AND<br>SHALL NOT BE REPRODUCED,OR COPIED<br>OR USED AS THE BASIS FOR THE<br>MANUFACTURE OR SALE OF APPARATUS<br>WITHOUT WRITTEN PERMISSION. | SCALE: (IN C.A.D. 1:1)          | SHEET 1  |
|                                                                                |                                                                                                                                                                                                                | DRAWING NUMBER: 622-009-660-533 |          |
|                                                                                |                                                                                                                                                                                                                | PART NUMBER: 622-009            | -660-533 |