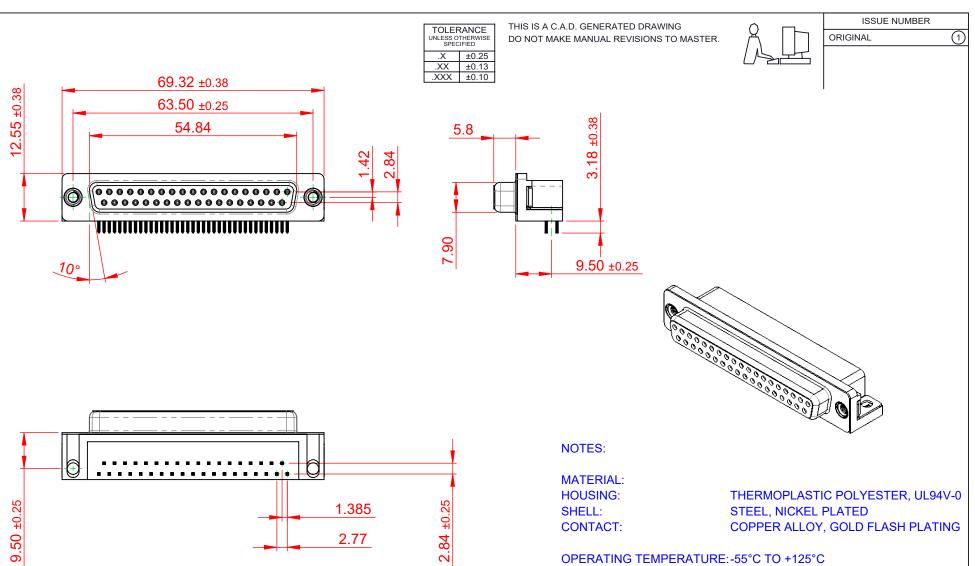

**CURRENT RATING: 3A PER CONTACT** 

CONTACT RESISTANCE: 25mΩ MAX. **INSULATOR RESISTANCE:** 5000MΩ min. DIELECTRIC WITHSTANDING VOLTAGE: 1000V AC rms

| 622 SERIES D-SUB CONNECTOR                                            |                                                                                                                                                                                                                | SW REFERENCE NO.: 622 ASSEMBLY      |                    |       |
|-----------------------------------------------------------------------|----------------------------------------------------------------------------------------------------------------------------------------------------------------------------------------------------------------|-------------------------------------|--------------------|-------|
|                                                                       |                                                                                                                                                                                                                | DRAWN: C.B                          | DATE: AUG. 01/2018 |       |
|                                                                       |                                                                                                                                                                                                                | CHECKED:                            | DATE:              |       |
| EDAC INC<br>TORONTO, ONTARIO<br>CANADA<br>ECTION TO QUALITY & SERVICE | THESE DRAWINGS AND SPECIFICATIONS<br>ARE THE PROPERTY OF EDAC INC.,AND<br>SHALL NOT BE REPRODUCED,OR COPIED<br>OR USED AS THE BASIS FOR THE<br>MANUFACTURE OR SALE OF APPARATUS<br>WITHOUT WRITTEN PERMISSION. | SCALE: (IN C.A.D. 1:1)              | SHEET 1 OF         | 1     |
|                                                                       |                                                                                                                                                                                                                | DRAWING NUMBER: 622-037-260-515 ISS |                    | ISSUE |
|                                                                       |                                                                                                                                                                                                                | PART NUMBER: 622-037-               | 260-515            | 1     |