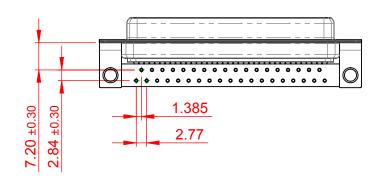

## NOTES:

MATERIAL: HOUSING: PA6T, UL94V-0 SHELL: STEEL, Sn or Ni PLATED

SHELL: STEEL, SN OF NI PLATED CONTACT: PRECISION MACHINED COPPER ALLOY SEE ORDERING GUIDE FOR CONTACT PLATING

OPERATING TEMPERATURE: -55°C ~ 125°C

CURRENT RATING: 5A PER CONTACT CONTACT RESISTANCE: 10mΩ MAX. INSULATOR RESISTANCE: 5000MΩ min. DIELECTRIC WITHSTANDING VOLTAGE: 1000V AC rms

|  | 622M SERIES D-SUB CONNECTOR                                                    |                                                                                                                                                                                                                | SW REFERENCE NO.: 622M ASSEMBLY |                    |       |
|--|--------------------------------------------------------------------------------|----------------------------------------------------------------------------------------------------------------------------------------------------------------------------------------------------------------|---------------------------------|--------------------|-------|
|  |                                                                                |                                                                                                                                                                                                                | DRAWN: C.B                      | DATE: AUG. 01/2018 |       |
|  |                                                                                |                                                                                                                                                                                                                | CHECKED:                        | DATE:              |       |
|  | EDAC INC<br>TORONTO, ONTARIO<br>CANADA<br>YOUR CONNECTION TO QUALITY & SERVICE | THESE DRAWINGS AND SPECIFICATIONS<br>ARE THE PROPERTY OF EDAC INC.,AND<br>SHALL NOT BE REPRODUCED,OR COPIED<br>OR USED AS THE BASIS FOR THE<br>MANUFACTURE OR SALE OF APPARATUS<br>WITHOUT WRITTEN PERMISSION. | SCALE: 1:1                      | SHEET 1 OF         | 1     |
|  |                                                                                |                                                                                                                                                                                                                | DRAWING NUMBER: 622-M37-660-LN4 |                    | ISSUE |
|  |                                                                                |                                                                                                                                                                                                                | PART NUMBER: 622-M37            | -660-LN4           | 1     |