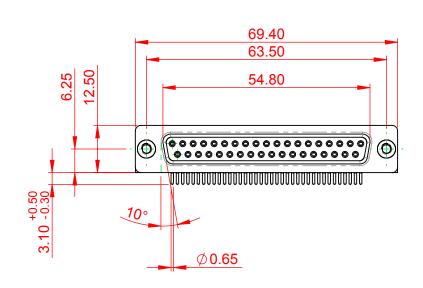

## NOTES:

MATERIAL: HOUSING: PA6T, UL94V-0 SHELL: STEEL, Sn or Ni PLATED

SHELL: STEEL, SN OF NI PLATED CONTACT: PRECISION MACHINED COPPER ALLOY SEE ORDERING GUIDE FOR CONTACT PLATING

OPERATING TEMPERATURE: -55°C ~ 125°C

CURRENT RATING: 5A PER CONTACT CONTACT RESISTANCE: 10mΩ MAX. INSULATOR RESISTANCE: 5000MΩ min. DIELECTRIC WITHSTANDING VOLTAGE: 1000V AC rms

|  | 622M SERIES D-SUB CONNECTOR                                                    |                                                                                                                                                                                                                | SW REFERENCE NO.: 622M ASSEMBLY |                    |       |
|--|--------------------------------------------------------------------------------|----------------------------------------------------------------------------------------------------------------------------------------------------------------------------------------------------------------|---------------------------------|--------------------|-------|
|  |                                                                                |                                                                                                                                                                                                                | DRAWN: C.B                      | DATE: AUG. 01/2018 |       |
|  |                                                                                |                                                                                                                                                                                                                | CHECKED:                        | DATE:              |       |
|  | EDAC INC<br>TORONTO, ONTARIO<br>CANADA<br>YOUR CONNECTION TO QUALITY & SERVICE | THESE DRAWINGS AND SPECIFICATIONS<br>ARE THE PROPERTY OF EDAC INC.,AND<br>SHALL NOT BE REPRODUCED,OR COPIED<br>OR USED AS THE BASIS FOR THE<br>MANUFACTURE OR SALE OF APPARATUS<br>WITHOUT WRITTEN PERMISSION. | SCALE: 1:1                      | SHEET 1 OF         | 1     |
|  |                                                                                |                                                                                                                                                                                                                | DRAWING NUMBER: 622-M37-660-LN4 |                    | ISSUE |
|  |                                                                                |                                                                                                                                                                                                                | PART NUMBER: 622-M37            | -660-LN4           | 1     |