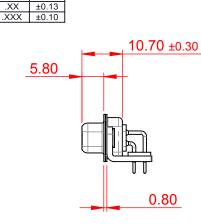

## NOTES:

MATERIAL: HOUSING: PA6T, UL94V-0 SHELL: STEEL, Sn or Ni PLATED

SHELL: STEEL, SN OF NI PLATED CONTACT: PRECISION MACHINED COPPER ALLOY SEE ORDERING GUIDE FOR CONTACT PLATING

OPERATING TEMPERATURE: -55°C ~ 125°C

CURRENT RATING: 5A PER CONTACT CONTACT RESISTANCE: 10mΩ MAX. INSULATOR RESISTANCE: 5000MΩ min. DIELECTRIC WITHSTANDING VOLTAGE: 1000V AC rms

|  | 622M SERIES D-SUB CONNECTOR                                                    |                                                                                                                                                                                                                | SW REFERENCE NO.: 622M ASSEMBLY |                    |       |
|--|--------------------------------------------------------------------------------|----------------------------------------------------------------------------------------------------------------------------------------------------------------------------------------------------------------|---------------------------------|--------------------|-------|
|  |                                                                                |                                                                                                                                                                                                                | DRAWN: C.B                      | DATE: AUG. 01/2018 |       |
|  |                                                                                |                                                                                                                                                                                                                | CHECKED:                        | DATE:              |       |
|  | EDAC INC<br>TORONTO, ONTARIO<br>CANADA<br>YOUR CONNECTION TO QUALITY & SERVICE | THESE DRAWINGS AND SPECIFICATIONS<br>ARE THE PROPERTY OF EDAC INC.,AND<br>SHALL NOT BE REPRODUCED,OR COPIED<br>OR USED AS THE BASIS FOR THE<br>MANUFACTURE OR SALE OF APPARATUS<br>WITHOUT WRITTEN PERMISSION. | SCALE: 1:1                      | SHEET 1 OF         | 1     |
|  |                                                                                |                                                                                                                                                                                                                | DRAWING NUMBER: 622-M37-660-LN4 |                    | ISSUE |
|  |                                                                                |                                                                                                                                                                                                                | PART NUMBER: 622-M37            | -660-LN4           | 1     |