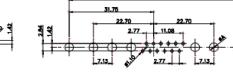

13W6 Male

43W2 Male

17W5 Female

.XX ±0.13 .XXX ±0.05

9W4 Female

13W3 Female

43W2 Female

47W1 Female

17W5 Male

COMPLIANT

2.77

|                                                                                                   |                                                                                |                                                                                                                                                                                                                | SW REFERENCE NO.: 628 COMBO ASSEMBLY |            |       |
|---------------------------------------------------------------------------------------------------|--------------------------------------------------------------------------------|----------------------------------------------------------------------------------------------------------------------------------------------------------------------------------------------------------------|--------------------------------------|------------|-------|
|                                                                                                   | COMBINATION                                                                    | DRAWN: C.B                                                                                                                                                                                                     | DATE: JAN. 01/20                     | 19         |       |
|                                                                                                   |                                                                                |                                                                                                                                                                                                                | CHECKED:                             | DATE:      |       |
| THIS SERIES FULLY CONFORMS TO<br>THE EUROPEAN UNION DIRECTIVES<br>2011/65/EU FOR RoHS COMPLIANCY. | EDAC INC<br>TORONTO, ONTARIO<br>CANADA<br>YOUR CONNECTION TO QUALITY & SERVICE | THESE DRAWINGS AND SPECIFICATIONS<br>ARE THE PROPERTY OF EDAC INC.,AND<br>SHALL NOT BE REPRODUCED,OR COPIED<br>OR USED AS THE BASIS FOR THE<br>MANUFACTURE OR SALE OF APPARATUS<br>WITHOUT WRITTEN PERMISSION. | SCALE: N.T.S                         | SHEET 4 OF | 4     |
|                                                                                                   |                                                                                |                                                                                                                                                                                                                | DRAWING NUMBER: 628-2WK              | 2624-4T6   | ISSUE |
|                                                                                                   |                                                                                |                                                                                                                                                                                                                | PART NUMBER: 628-2WK                 | 2624-4T6   | 1     |