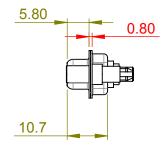

THIS IS A C.A.D. GENERATED DRAWING DO NOT MAKE MANUAL REVISIONS TO MASTER.



**ISSUE NUMBER** ORIGINAL

(1)









MATERIAL: HOUSING: THERMOPLASTIC POLYESTER, UL94V-0 SHELL: STEEL, Sn or Ni PLATED CONTACT: COPPER ALLOY SEE ORDERING GUIDE FOR PLATING

OPERATING TEMPERATURE: -55°C ~ 125°C

SIGNAL CONTACT CURRENT RATING: 5A PER CONTACT SIGNAL CONTACT RESISTANCE: 10mQ MAX. INSULATOR RESISTANCE: 5000MΩ min. DIELECTRIC WITHSTANDING VOLTAGE: 1000V AC rms

|                                      |                                                                      |                                 | SW REFERENCE NO.: 628 COMBO ASSEMBLY |       |  |  |
|--------------------------------------|----------------------------------------------------------------------|---------------------------------|--------------------------------------|-------|--|--|
| COMBINATION D-SUB                    |