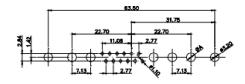

THIS IS A C.A.D. GENERATED DRAWING TOLERANCE UNLESS OTHERWISE SPECIFIED DO NOT MAKE MANUAL REVISIONS TO MASTER. .X ±0.25

9W4 Male

25W3 Male

47.02 23.53 14,51 9.70 7.79 김 영

36W4 Female

13W3 Male

20.70 30.50 13.72 16.62 김 원 2.77

13W6 Male

43W2 Male

17W5 Female

.XX ±0.13 .XXX ±0.05

9W4 Female

13W3 Female

43W2 Female

47W1 Female