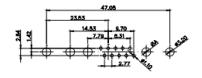

| DATE:            |       |  |
| EDAC INC                             | THESE DRAWINGS AND SPECIFICATIONS<br>ARE THE PROPERTY OF EDAC INC.,AND | SCALE: N.T.S                         | SHEET 3 OF       | 4     |  |
| TORONTO, ONTARIO<br>CANADA           | MANUFACTURE OR SALE OF APPARATUS                                       | DRAWING NUMBER: 628-2V               | VK2624-4T6       | ISSUE |  |
| YOUR CONNECTION TO QUALITY & SERVICE |                                                                        | PART NUMBER: 628-2V                  | VK2624-4T6       | 1     |  |

THIS IS A C.A.D. GENERATED DRAWING TOLERANCE UNLESS OTHERWISE SPECIFIED DO NOT MAKE MANUAL REVISIONS TO MASTER. .X ±0.25





9W4 Male



25W3 Male



47.02 23.53 14,51 9.70 7.79 김 영



36W4 Female



13W3 Male





20.70 30.50 13.72 16.62 김 원 2.77





13W6 Male



43W2 Male





17W5 Female

.XX ±0.13 .XXX ±0.05

9W4 Female

13W3 Female



43W2 Female

47W1 Female



17W5 Male

COMPLIANT





2.77







|                                                                                                   |                                                                                |                                                                                                                                                                                                                | SW REFERENCE NO.: 628 COMBO ASSEMBLY |            |       |
|---------------------------------------------------------------------------------------------------|-------------------------------------------------