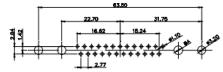

(1)

2W2 / 2WK2

5W5 Male

5W5 Female

47.0/

47.05

23.53

3W3 / 3WK3

8W8 Male

63.50

31.76

5W1 Male/Female

7W2 Male/Female

21W4 Male/Female

ale/Female

ale/Female