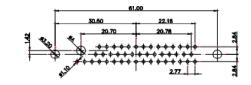

THIS IS A C.A.D. GENERATED DRAWING TOLERANCE UNLESS OTHERWISE SPECIFIED DO NOT MAKE MANUAL REVISIONS TO MASTER. .X ±0.25

9W4 Male

25W3 Male

47.02 23.53 14,51 9.70 7.79 김 영

36W4 Female

13W3 Male

20.70 30.50 13.72 16.62 김 원 2.77