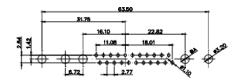

13W6 Male

43W2 Male

17W5 Female

.XX ±0.13 .XXX ±0.05

9W4 Female

13W3 Female

43W2 Female

47W1 Female

17W5 Male

COMPLIANT

2.77

|                                                                                                   |                                                                                |                                                                                                                                                                                                                | SW REFERENCE NO.: 628 COMBO ASSEMBLY |            |       |
|---------------------------------------------------------------------------------------------------|--------------------------------------------------------------------------------|----------------------------------------------------------------------------------------------------------------------------------------------------------------------------------------------------------------|--------------------------------------|------------|-------|
|                                                                                                   | COMBINATION                                                                    | DRAWN: C.B                                                                                                                                                                                                     | DATE: JAN. 01/20                     | 19         |       |
|                                                                                                   |                                                                                |                                                                                                                                                                                                                | CHECKED:                             | DATE:      |       |
| THIS SERIES FULLY CONFORMS TO<br>THE EUROPEAN UNION DIRECTIVES<br>2011/65/EU FOR RoHS COMPLIANCY. | EDAC INC<br>TORONTO, ONTARIO<br>CANADA<br>YOUR CONNECTION TO QUALITY & SERVICE | THESE DRAWINGS AND SPECIFICATIONS<br>ARE THE PROPERTY OF EDAC INC.,AND<br>SHALL NOT BE REPRODUCED,OR COPIED<br>OR USED AS THE BASIS FOR THE<br>MANUFACTURE OR SALE OF APPARATUS<br>WITHOUT WRITTEN PERMISSION. | SCALE: N.T.S                         | SHEET 4 OF | 4     |
|                                                                                                   |                                                                                |                                                                                                                                                                                                                | DRAWING NUMBER: 628-2WK              | 2624-4T6   | ISSUE |
|                                                                                                   |                                                                                |                                                                                                                                                                                                                | PART NUMBER: 628-2WK                 | 2624-4T6   | 1     |