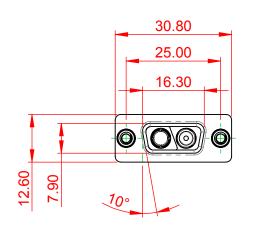

THIS IS A C.A.D. GENERATED DRAWING DO NOT MAKE MANUAL REVISIONS TO MASTER.



**ISSUE NUMBER** ORIGINAL

(1)









MATERIAL: HOUSING: THERMOPLASTIC POLYESTER, UL94V-0 SHELL: STEEL, Sn or Ni PLATED CONTACT: COPPER ALLOY SEE ORDERING GUIDE FOR PLATING

OPERATING TEMPERATURE: -55°C ~ 125°C

SIGNAL CONTACT CURRENT RATING: 5A PER CONTACT SIGNAL CONTACT RESISTANCE: 10mQ MAX. INSULATOR RESISTANCE: 5000MΩ min. DIELECTRIC WITHSTANDING VOLTAGE: 1000V AC rms

|                                      |                                                                      |                                 | SW REFERENCE NO.: 628 COMBO ASSEMBLY |       |  |  |
|--------------------------------------|----------------------------------------------------------------------|---------------------------------|--------------------------------------|-------|--|--|
| COMBINATION D-SUB                    |