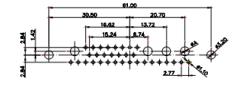

8W8 Male

63.50

31.76

5W1 Male/Female

7W2 Male/Female

21W4 Male/Female

ale/Female

ale/Female

|                                                       |                                                                                                                                                                                                                                                                                                                                                                                                                                                                                                                                                                                                                                                                                                                                                                                                                                                                                                                                                                                                                                                                                                                                                                                                                                                                                                                                                                                                                                                                                                                                                                                                                                                                                                                                                                                                                                                                                                                                                                                                                                                                                                                                                                                                                                                                                                                                                                                                                                                                                                                                                                                                                                                                                                                                     | 11W1               | Male/Female                                                                                                                                                                                                                                                                                                                                                                                                                                                                                                                                                                                                                                                                                                                                                                                                                                                                                                                                                                                                                                                                                                                                                                                                                                                                                                                                                                                                                                                                                                                                                                                                                                                                                                                                                                                                                                                                                                                                                                                                                                                                                                                                                                                                                                                                                                                                                                                                                                                                                                                                                                                                                                                                                                                                                                                                                            | 27W2 Male        |
|-------------------------------------------------------|-------------------------------------------------------------------------------------------------------------------------------------------------------------------------------------------------------------------------------------------------------------------------------------------------------------------------------------------------------------------------------------------------------------------------------------------------------------------------------------------------------------------------------------------------------------------------------------------------------------------------------------------------------------------------------------------------------------------------------------------------------------------------------------------------------------------------------------------------------------------------------------------------------------------------------------------------------------------------------------------------------------------------------------------------------------------------------------------------------------------------------------------------------------------------------------------------------------------------------------------------------------------------------------------------------------------------------------------------------------------------------------------------------------------------------------------------------------------------------------------------------------------------------------------------------------------------------------------------------------------------------------------------------------------------------------------------------------------------------------------------------------------------------------------------------------------------------------------------------------------------------------------------------------------------------------------------------------------------------------------------------------------------------------------------------------------------------------------------------------------------------------------------------------------------------------------------------------------------------------------------------------------------------------------------------------------------------------------------------------------------------------------------------------------------------------------------------------------------------------------------------------------------------------------------------------------------------------------------------------------------------------------------------------------------------------------------------------------------------------|--------------------|----------------------------------------------------------------------------------------------------------------------------------------------------------------------------------------------------------------------------------------------------------------------------------------------------------------------------------------------------------------------------------------------------------------------------------------------------------------------------------------------------------------------------------------------------------------------------------------------------------------------------------------------------------------------------------------------------------------------------------------------------------------------------------------------------------------------------------------------------------------------------------------------------------------------------------------------------------------------------------------------------------------------------------------------------------------------------------------------------------------------------------------------------------------------------------------------------------------------------------------------------------------------------------------------------------------------------------------------------------------------------------------------------------------------------------------------------------------------------------------------------------------------------------------------------------------------------------------------------------------------------------------------------------------------------------------------------------------------------------------------------------------------------------------------------------------------------------------------------------------------------------------------------------------------------------------------------------------------------------------------------------------------------------------------------------------------------------------------------------------------------------------------------------------------------------------------------------------------------------------------------------------------------------------------------------------------------------------------------------------------------------------------------------------------------------------------------------------------------------------------------------------------------------------------------------------------------------------------------------------------------------------------------------------------------------------------------------------------------------------------------------------------------------------------------------------------------------------|------------------|
| 23.63<br>448<br>0 0 0 0 0 0 0 0 0 0 0 0 0 0 0 0 0 0 0 | 8W8 Female<br>53.50<br>53.50<br>53.50<br>53.50<br>53.50<br>53.50<br>53.50<br>53.50<br>53.50<br>53.50<br>53.50<br>53.50<br>53.50<br>53.50<br>53.50<br>53.50<br>53.50<br>53.50<br>53.50<br>53.50<br>53.50<br>53.50<br>53.50<br>53.50<br>53.50<br>53.50<br>53.50<br>53.50<br>53.50<br>53.50<br>53.50<br>53.50<br>53.50<br>53.50<br>53.50<br>53.50<br>53.50<br>53.50<br>53.50<br>53.50<br>53.50<br>53.50<br>53.50<br>53.50<br>53.50<br>53.50<br>53.50<br>53.50<br>53.50<br>53.50<br>53.50<br>53.50<br>53.50<br>53.50<br>53.50<br>53.50<br>53.50<br>53.50<br>53.50<br>53.50<br>53.50<br>53.50<br>53.50<br>53.50<br>53.50<br>53.50<br>53.50<br>53.50<br>53.50<br>53.50<br>53.50<br>53.50<br>53.50<br>53.50<br>53.50<br>53.50<br>53.50<br>53.50<br>53.50<br>53.50<br>53.50<br>53.50<br>53.50<br>53.50<br>53.50<br>53.50<br>53.50<br>53.50<br>53.50<br>53.50<br>53.50<br>53.50<br>53.50<br>53.50<br>53.50<br>53.50<br>53.50<br>53.50<br>53.50<br>53.50<br>53.50<br>53.50<br>53.50<br>53.50<br>53.50<br>53.50<br>53.50<br>53.50<br>53.50<br>53.50<br>53.50<br>53.50<br>53.50<br>53.50<br>53.50<br>53.50<br>53.50<br>53.50<br>53.50<br>53.50<br>53.50<br>53.50<br>53.50<br>53.50<br>53.50<br>53.50<br>53.50<br>53.50<br>53.50<br>53.50<br>53.50<br>53.50<br>53.50<br>53.50<br>53.50<br>53.50<br>53.50<br>53.50<br>53.50<br>53.50<br>53.50<br>53.50<br>53.50<br>53.50<br>53.50<br>53.50<br>53.50<br>53.50<br>53.50<br>53.50<br>53.50<br>53.50<br>53.50<br>53.50<br>53.50<br>53.50<br>53.50<br>53.50<br>53.50<br>53.50<br>53.50<br>53.50<br>53.50<br>53.50<br>53.50<br>53.50<br>53.50<br>53.50<br>53.50<br>53.50<br>53.50<br>53.50<br>53.50<br>53.50<br>53.50<br>53.50<br>53.50<br>53.50<br>53.50<br>53.50<br>53.50<br>53.50<br>53.50<br>53.50<br>53.50<br>53.50<br>53.50<br>53.50<br>53.50<br>53.50<br>53.50<br>53.50<br>53.50<br>53.50<br>53.50<br>53.50<br>53.50<br>53.50<br>53.50<br>53.50<br>53.50<br>53.50<br>53.50<br>53.50<br>53.50<br>53.50<br>53.50<br>53.50<br>53.50<br>53.50<br>53.50<br>53.50<br>53.50<br>53.50<br>53.50<br>53.50<br>53.50<br>53.50<br>53.50<br>53.50<br>53.50<br>53.50<br>53.50<br>53.50<br>53.50<br>53.50<br>53.50<br>53.50<br>53.50<br>53.50<br>53.50<br>53.50<br>53.50<br>53.50<br>53.50<br>53.50<br>53.50<br>53.50<br>53.50<br>53.50<br>53.50<br>53.50<br>53.50<br>53.50<br>53.50<br>53.50<br>53.50<br>53.50<br>53.50<br>53.50<br>53.50<br>53.50<br>53.50<br>53.50<br>53.50<br>53.50<br>53.50<br>53.50<br>53.50<br>53.50<br>53.50<br>53.50<br>53.50<br>53.50<br>53.50<br>53.50<br>53.50<br>53.50<br>53.50<br>53.50<br>53.50<br>53.50<br>53.50<br>53.50<br>53.50<br>53.50<br>53.50<br>53.50<br>53.50<br>53.50<br>53.50<br>53.50<br>53.50<br>53.50<br>53.50<br>53.50<br>53.50<br>53.50<br>53.50<br>53.50<br>53. | and a state        | 33.30<br>18.65<br>9.70<br>9.70<br>9.70<br>9.70<br>9.70<br>9.70<br>9.70<br>9.70<br>9.70<br>9.70<br>9.70<br>9.70<br>9.70<br>9.70<br>9.70<br>9.70<br>9.70<br>9.70<br>9.70<br>9.70<br>9.70<br>9.70<br>9.70<br>9.70<br>9.70<br>9.70<br>9.70<br>9.70<br>9.70<br>9.70<br>9.70<br>9.70<br>9.70<br>9.70<br>9.70<br>9.70<br>9.70<br>9.70<br>9.70<br>9.70<br>9.70<br>9.70<br>9.70<br>9.70<br>9.70<br>9.70<br>9.70<br>9.70<br>9.70<br>9.70<br>9.70<br>9.70<br>9.70<br>9.70<br>9.70<br>9.70<br>9.70<br>9.70<br>9.70<br>9.70<br>9.70<br>9.70<br>9.70<br>9.70<br>9.70<br>9.70<br>9.70<br>9.70<br>9.70<br>9.70<br>9.70<br>9.70<br>9.70<br>9.70<br>9.70<br>9.70<br>9.70<br>9.70<br>9.70<br>9.70<br>9.70<br>9.70<br>9.70<br>9.70<br>9.70<br>9.70<br>9.70<br>9.70<br>9.70<br>9.70<br>9.70<br>9.70<br>9.70<br>9.70<br>9.70<br>9.70<br>9.70<br>9.70<br>9.70<br>9.70<br>9.70<br>9.70<br>9.70<br>9.70<br>9.70<br>9.70<br>9.70<br>9.70<br>9.70<br>9.70<br>9.70<br>9.70<br>9.70<br>9.70<br>9.70<br>9.70<br>9.70<br>9.70<br>9.70<br>9.70<br>9.70<br>9.70<br>9.70<br>9.70<br>9.70<br>9.70<br>9.70<br>9.70<br>9.70<br>9.70<br>9.70<br>9.70<br>9.70<br>9.70<br>9.70<br>9.70<br>9.70<br>9.70<br>9.70<br>9.70<br>9.70<br>9.70<br>9.70<br>9.70<br>9.70<br>9.70<br>9.70<br>9.70<br>9.70<br>9.70<br>9.70<br>9.70<br>9.70<br>9.70<br>9.70<br>9.70<br>9.70<br>9.70<br>9.70<br>9.70<br>9.70<br>9.70<br>9.70<br>9.70<br>9.70<br>9.70<br>9.70<br>9.70<br>9.70<br>9.70<br>9.70<br>9.70<br>9.70<br>9.70<br>9.70<br>9.70<br>9.70<br>9.70<br>9.70<br>9.70<br>9.70<br>9.70<br>9.70<br>9.70<br>9.70<br>9.70<br>9.70<br>9.70<br>9.70<br>9.70<br>9.70<br>9.70<br>9.70<br>9.70<br>9.70<br>9.70<br>9.70<br>9.70<br>9.70<br>9.70<br>9.70<br>9.70<br>9.70<br>9.70<br>9.70<br>9.70<br>9.70<br>9.70<br>9.70<br>9.70<br>9.70<br>9.70<br>9.70<br>9.70<br>9.70<br>9.70<br>9.70<br>9.70<br>9.70<br>9.70<br>9.70<br>9.70<br>9.70<br>9.70<br>9.70<br>9.70<br>9.70<br>9.70<br>9.70<br>9.70<br>9.70<br>9.70<br>9.70<br>9.70<br>9.70<br>9.70<br>9.70<br>9.70<br>9.70<br>9.70<br>9.70<br>9.70<br>9.70<br>9.70<br>9.70<br>9.70<br>9.70<br>9.70<br>9.70<br>9.70<br>9.70<br>9.70<br>9.70<br>9.70<br>9.70<br>9.70<br>9.70<br>9.70<br>9.70<br>9.70<br>9.70<br>9.70<br>9.70<br>9.70<br>9.70<br>9.70<br>9.70<br>9.70<br>9.70<br>9.70<br>9.70<br>9.70<br>9.70<br>9.70<br>9.70<br>9.70<br>9.70<br>9.70<br>9.70<br>9.70<br>9.70<br>9.70<br>9.70<br>9.70<br>9.70<br>9.70<br>9.70<br>9.70<br>9.70<br>9.70<br>9.70<br>9.70<br>9.70<br>9.70<br>9.70<br>9.70<br>9.70<br>9.70<br>9.70<br>9.70<br>9.70<br>9.70<br>9.70<br>9.70<br>9.70<br>9.70<br>9.70<br>9.70<br>9.70<br>9.70<br>9.70<br>9.70<br>9.70<br>9.70<br>9.70<br>9.70<br>9.70<br>9.70<br>9.70<br>9.70<br>9.70<br>9.70<br>9.70<br>9.70<br>9.70<br>9.70<br>9.70<br>9.70<br>9.70<br>9.70<br>9.70<br>9.70<br>9.70<br>9.70<br>9.70<br>9.70<br>9.70<br>9.70<br>9.70 | 77<br>787<br>787 |
| CURRENT RATING /                                      |                                                                                                                                                                                                                                                                                                                                                                                                                                                                                                                                                                                                                                                                                                                                                                                                                                                                                                                                                                                                                                                                                                                                                                                                                                                                                                                                                                                                                                                                                                                                                                                                                                                                                                                                                                                                                                                                                                                                                                                                                                                                                                                                                                                                                                                                                                                                                                                                                                                                                                                                                                                                                                                                                                                                     | <b>44.</b><br>17W2 | 2 Male/Female                                                                                                                                                                                                                                                                                                                                                                                                                                                                                                                                                                                                                                                                                                                                                                                                                                                                                                                                                                                                                                                                                                                                                                                                                                                                                                                                                                                                                                                                                                                                                                                                                                                                                                                                                                                                                                                                                                                                                                                                                                                                                                                                                                                                                                                                                                                                                                                                                                                                                                                                                                                                                                                                                                                                                                                                                          | 21W1 Male        |
| 10A / 2.2<br>20A / 3.3<br>30A / 3.7<br>40A / 4.2      |                                                                                                                                                                                                                                                                                                                                                                                                                                                                                                                                                                                                                                                                                                                                                                                                                                                                                                                                                                                                                                                                                                                                                                                                                                                                                                                                                                                                                                                                                                                                                                                                                                                                                                                                                                                                                                                                                                                                                                                                                                                                                                                                                                                                                                                                                                                                                                                                                                                                                                                                                                                                                                                                                                                                     | 87                 | 47.05<br>23.63<br>13.85<br>                                                                                                                                                                                                                                                                                                                                                                                                                                                                                                                                                                                                                                                                                                                                                                                                                                                                                                                                                                                                                                                                                                                                                                                                                                                                                                                                                                                                                                                                                                                                                                                                                                                                                                                                                                                                                                                                                                                                                                                                                                                                                                                                                                                                                                                                                                                                                                                                                                                                                                                                                                                                                                                                                                                                                                                                            | #2<br>#2         |
|                                                       |                                                                                                                                                                                                                                                                                                                                                                                                                                                                                                                                                                                                                                                                                                                                                                                                                                                                                                                                                                                                                                                                                                                                                                                                                                                                                                                                                                                                                                                                                                                                                                                                                                                                                                                                                                                                                                                                                                                                                                                                                                                                                                                                                                                                                                                                                                                                                                                                                                                                                                                                                                                                                                                                                                                                     |                    |                                                                                                                                                                                                                                                                                                                                                                                                                                                                                                                                                                                                                                                                                                                                                                                                                                                                                                                                                                                                                                                                                                                                                                                                                                                                                                                                                                                                                                                                                                                                                                                                                                                                                                                                                                                                                                                                                                                                                                                                                                                                                                                                                                                                                                                                                                                                                                                                                                                                                                                                                                                                                                                                                                                                                                                                                                        |                  |
|                                                       |                                                                                                                                                                                                                                                                                                                                                                                                                                                                                                                                                                                                                                                                                                                                                                                                                                                                                                                                                                                                                                                                                                                                                                                                                                                                                                                                                                                                                                                                                                                                                                                                                                                                                                                                                                                                                                                                                                                                                                                                                                                                                                                                                                                                                                                                                                                                                                                                                                                                                                                                                                                                                                                                                                                                     | COMBINATION D-SUB  |                                                                                                                                                                                                                                                                                                                                                                                                                                                                                                                                                                                                                                                                                                                                                                                                                                                                                                                                                                                                                                                                                                                                                                                                                                                                                                                                                                                                                                                                                                                                                                                                                                                                                                                                                                                                                                                                                                                                                                                                                                                                                                                                                                                                                                                                                                                                                                                                                                                                                                                                                                                                                                                                                                                                                                                                                                        | DRAWN: C.B       |
|                                                       |                                                                                                                                                                                                                                                                                                                                                                                                                                                                                                                                                                                                                                                                                                                                                                                                                                                                                                                                                                                                                                                                                                                                                                                                                                                                                                                                                                                                                                                                                                                                                                                                                                                                                                                                                                                                                                                                                                                                                                                                                                                                                                                                                                                                                                                                                                                                                                                                                                                                                                                                                                                                                                                                                                                                     |                    |                                                                                                                                                                                                                                                                                                                                                                                                                                                                                                                                                                                                                                                                                                                                                                                                                                                                                                                                                                                                                                                                                                                                                                                                                                                                                                                                                                                                                                                                                                                                                                                                                                                                                                                                                                                                                                                                                                                                                                                                                                                                                                                                                                                                                                                                                                                                                                                                                                                                                                                                                                                                                                                                                                                                                                                                                                        | CHECKED:         |
| ULLY CONFORMS TO                                      |                                                                                                                                                                                                                                                                                                                                                                                                                                                                                                                                                                                                                                                                                                                                                                                                                                                                                                                                                                                                                                                                                                                                                                                                                                                                                                                                                                                                                                                                                                                                                                                                                                                                                                                                                                                                                                                                                                                                                                                                                                                                                                                                                                                                                                                                                                                                                                                                                                                                                                                                                                                                                                                                                                                                     | EDAC INC           | THESE DRAWINGS AND SPECIFICATIONS<br>ARE THE PROPERTY OF EDAC INCAND                                                                                                                                                                                                                                                                                                                                                                                                                                                                                                                                                                                                                                                                                                                                                                                                                                                                                                                                                                                                                                                                                                                                                                                                                                                                                                                                                                                                                                                                                                                                                                                                                                                                                                                                                                                                                                                                                                                                                                                                                                                                                                                                                                                                                                                                                                                                                                                                                                                                                                                                                                                                                                                                                                                                                                   | SCALE: N.T.S     |
| AN UNION DIRECTIVES                                   |                                                                                                                                                                                                                                                                                                                                                                                                                                                                                                                                                                                                                                                                                                                                                                                                                                                                                                                                                                                                                                                                                                                                                                                                                                                                                                                                                                                                                                                                                                                                                                                                                                                                                                                                                                                                                                                                                                                                                                                                                                                                                                                                                                                                                                                                                                                                                                                                                                                                                                                                                                                                                                                                                                                                     | TORONTO, ONTARIO   | SHALL NOT BE REPRODUCED, OR COPIED                                                                                                                                                                                                                                                                                                                                                                                                                                                                                                                                                                                                                                                                                                                                                                                                                                                                                                                                                                                                                                                                                                                                                                                                                                                                                                                                                                                                                                                                                                                                                                                                                                                                                                                                                                                                                                                                                                                                                                                                                                                                                                                                                                                                                                                                                                                                                                                                                                                                                                                                                                                                                                                                                                                                                                                                     | DRAWING NUMBER 6 |