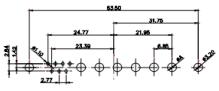

(1)

2W2 / 2WK2

5W5 Male

5W5 Female

47.0/

47.05

23.53

3W3 / 3WK3

8W8 Male

63.50

31.76

5W1 Male/Female

7W2 Male/Female

21W4 Male/Female

ale/Female

ale/Female