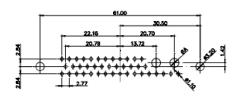

13W6 Male

43W2 Male

17W5 Female

.XX ±0.13 .XXX ±0.05

9W4 Female

13W3 Female

43W2 Female

47W1 Female

17W5 Male

COMPLIANT

2.77

|                                                                                                   |                                                                                |                                                                                                                                                                                                                | SW REFERENCE NO.: 628 COMBO ASSEMBLY |            |       |
|---------------------------------------------------------------------------------------------------|--------------------------------------------------------------------------------|----------------------------------------------------------------------------------------------------------------------------------------------------------------------------------------------------------------|--------------------------------------|------------|-------|
|                                                                                                   | COMBINATION                                                                    | DRAWN: C.B                                                                                                                                                                                                     | DATE: JAN. 01/20                     | 19         |       |
|                                                                                                   |                                                                                |                                                                                                                                                                                                                | CHECKED:                             | DATE:      |       |
| THIS SERIES FULLY CONFORMS TO<br>THE EUROPEAN UNION DIRECTIVES<br>2011/65/EU FOR RoHS COMPLIANCY. | EDAC INC<br>TORONTO, ONTARIO<br>CANADA<br>YOUR CONNECTION TO QUALITY & SERVICE | THESE DRAWINGS AND SPECIFICATIONS<br>ARE THE PROPERTY OF EDAC INC.,AND<br>SHALL NOT BE REPRODUCED,OR COPIED<br>OR USED AS THE BASIS FOR THE<br>MANUFACTURE OR SALE OF APPARATUS<br>WITHOUT WRITTEN PERMISSION. | SCALE: N.T.S                         | SHEET 4 OF | 4     |
|                                                                                                   |                                                                                |                                                                                                                                                                                                                | DRAWING NUMBER: 628-2WK              | 2624-4T6   | ISSUE |
|                                                                                                   |                                                                                |                                                                                                                                                                                                                | PART NUMBER: 628-2WK                 | 2624-4T6   | 1     |