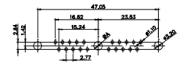

THIS IS A C.A.D. GENERATED DRAWING TOLERANCE UNLESS OTHERWISE SPECIFIED DO NOT MAKE MANUAL REVISIONS TO MASTER. .X ±0.25

9W4 Male

25W3 Male

47.02 23.53 14,51 9.70 7.79 김 영

36W4 Female

13W3 Male

20.70 30.50 13.72 16.62 김 원 2.77

13W6 Male

43W2 Male

17W5 Female

.XX ±0.13 .XXX ±0.05

9W4 Female

13W3 Female

43W2 Female

47W1 Female