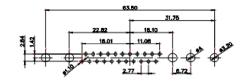

THIS IS A C.A.D. GENERATED DRAWING TOLERANCE UNLESS OTHERWISE SPECIFIED DO NOT MAKE MANUAL REVISIONS TO MASTER. .X ±0.25

9W4 Male

25W3 Male

47.02 23.53 14,51 9.70 7.79 김 영

36W4 Female

13W3 Male

20.70 30.50 13.72 16.62 김 원 2.77

13W6 Male

43W2 Male

17W5 Female

.XX ±0.13 .XXX ±0.05

9W4 Female

13W3 Female

43W2 Female

47W1 Female