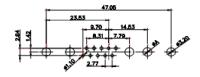

(1)

2W2 / 2WK2

5W5 Male

5W5 Female

47.0/

47.05

23.53

3W3 / 3WK3

8W8 Male

63.50

31.76

5W1 Male/Female

7W2 Male/Female

21W4 Male/Female

ale/Female

ale/Female