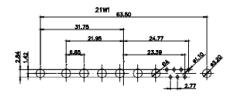

THIS IS A C.A.D. GENERATED DRAWING TOLERANCE UNLESS OTHERWISE SPECIFIED DO NOT MAKE MANUAL REVISIONS TO MASTER. .X ±0.25

9W4 Male

25W3 Male

47.02 23.53 14,51 9.70 7.79 김 영

36W4 Female

13W3 Male

20.70 30.50 13.72 16.62 김 원 2.77

13W6 Male

43W2 Male

17W5 Female

.XX ±0.13 .XXX ±0.05

9W4 Female

13W3 Female

43W2 Female

47W1 Female