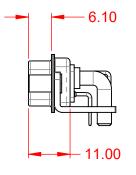

.XX ±0.13 .XXX ±0.05

DIELECTRIC WITHSTANDING VOLTAGE:

ACT

1000V AC rms

|                    |                                                                      |                                                                                                                                                                                                                | SW REFERENCE NO.: 629 COMBO ASSEMBLY |                  |       |
|--------------------|----------------------------------------------------------------------|----------------------------------------------------------------------------------------------------------------------------------------------------------------------------------------------------------------|--------------------------------------|------------------|-------|
|                    |                                                                      |                                                                                                                                                                                                                | DRAWN: C.B                           | DATE: JAN. 01/20 | 19    |
|                    |                                                                      |                                                                                                                                                                                                                | CHECKED:                             | DATE:            |       |
|                    | EDAC INC<br>TORONTO, ONTARIO<br>YOUR CONNECTION TO QUALITY & SERVICE | THESE DRAWINGS AND SPECIFICATIONS<br>ARE THE PROPERTY OF EDAC INC.,AND<br>SHALL NOT BE REPRODUCED,OR COPIED<br>OR USED AS THE BASIS FOR THE<br>MANUFACTURE OR SALE OF APPARATUS<br>WITHOUT WRITTEN PERMISSION. | SCALE: (IN C.A.D. 1:1)               | SHEET 1 OF       | 2     |
|                    |                                                                      |                                                                                                                                                                                                                | DRAWING NUMBER: 629-36W              | 4640-4N6         | ISSUE |
| YOUR CONNECTION TO |                                                                      |                                                                                                                                                                                                                | PART NUMBER: 629-36W                 | 4640-4N6         | 1     |