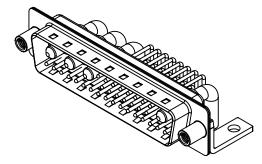

NOTES:

MATERIAL: HOUSING: SHELL: CONTACT:

THERMOPLASTIC POLYESTER, UL94V-0 STEEL, NICKEL PLATED COPPER ALLOY, 30µ" GOLD PLATED

| OPERATING TEMPERATURE:                      | -55°C ~ 125°C |
|---------------------------------------------|---------------|
| POWER/CO-AX CONTACT RATING:<br>(IF PRESENT) | 40A (CURRENT  |
| SIGNAL CONTACT CURRENT RATING:              |               |
| SIGNAL CONTACT RESISTANCE:                  | 10mΩ MAX.     |
| INSULATOR RESISTANCE:                       | 5000MΩ min.   |

.XX ±0.13 .XXX ±0.05

DIELECTRIC WITHSTANDING VOLTAGE:

ACT

1000V AC rms

|                    |                                                                      |                                                                                                                                                                                                                | SW REFERENCE NO.: 629 COMBO ASSEMBLY |                  |       |
|--------------------|----------------------------------------------------------------------|----------------------------------------------------------------------------------------------------------------------------------------------------------------------------------------------------------------|--------------------------------------|------------------|-------|
|                    |                                                                      |                                                                                                                                                                                                                | DRAWN: C.B                           | DATE: JAN. 01/20 | 19    |
|                    |                                                                      |                                                                                                                                                                                                                | CHECKED:                             | DATE:            |       |
|                    | EDAC INC<br>TORONTO, ONTARIO<br>YOUR CONNECTION TO QUALITY & SERVICE | THESE DRAWINGS AND SPECIFICATIONS<br>ARE THE PROPERTY OF EDAC INC.,AND<br>SHALL NOT BE REPRODUCED,OR COPIED<br>OR USED AS THE BASIS FOR THE<br>MANUFACTURE OR SALE OF APPARATUS<br>WITHOUT WRITTEN PERMISSION. | SCALE: (IN C.A.D. 1:1)               | SHEET 1 OF       | 2     |
|                    |                                                                      |                                                                                                                                                                                                                | DRAWING NUMBER: 629-36W              | 4640-4N6         | ISSUE |
| YOUR CONNECTION TO |                                                                      |                                                                                                                                                                                                                | PART NUMBER: 629-36W                 | 4640-4N6         | 1     |