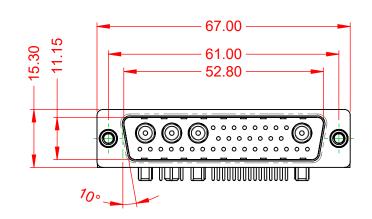

.XX ±0.13 .XXX ±0.05

DIELECTRIC WITHSTANDING VOLTAGE:

ACT

1000V AC rms

|                    |                                                                      |                                                                                                                                                                                                                | SW REFERENCE NO.: 629 COMBO ASSEMBLY |                  |       |
|--------------------|----------------------------------------------------------------------|----------------------------------------------------------------------------------------------------------------------------------------------------------------------------------------------------------------|--------------------------------------|------------------|-------|
|                    |                                                                      |                                                                                                                                                                                                                | DRAWN: C.B                           | DATE: JAN. 01/20 | 19    |
|                    |                                                                      |                                                                                                                                                                                                                | CHECKED:                             | DATE:            |       |
|                    | EDAC INC<br>TORONTO, ONTARIO<br>YOUR CONNECTION TO QUALITY & SERVICE | THESE DRAWINGS AND SPECIFICATIONS<br>ARE THE PROPERTY OF EDAC INC.,AND<br>SHALL NOT BE REPRODUCED,OR COPIED<br>OR USED AS THE BASIS FOR THE<br>MANUFACTURE OR SALE OF APPARATUS<br>WITHOUT WRITTEN PERMISSION. | SCALE: (IN C.A.D. 1:1)               | SHEET 1 OF       | 2     |
|                    |                                                                      |                                                                                                                                                                                                                | DRAWING NUMBER: 629-36W              | 4640-4N6         | ISSUE |
| YOUR CONNECTION TO |                                                                      |                                                                                                                                                                                                                | PART NUMBER: 629-36W                 | 4640-4N6         | 1     |