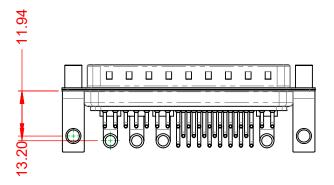

.XX ±0.13 .XXX ±0.05

DIELECTRIC WITHSTANDING VOLTAGE:

ACT

1000V AC rms

|                    |                                                                      |                                                                                                                                                                                                                | SW REFERENCE NO.: 629 COMBO ASSEMBLY |                  |       |
|--------------------|----------------------------------------------------------------------|----------------------------------------------------------------------------------------------------------------------------------------------------------------------------------------------------------------|--------------------------------------|------------------|-------|
|                    |                                                                      |                                                                                                                                                                                                                | DRAWN: C.B                           | DATE: JAN. 01/20 | 19    |
|                    |                                                                      |                                                                                                                                                                                                                | CHECKED:                             | DATE:            |       |
|                    | EDAC INC<br>TORONTO, ONTARIO<br>YOUR CONNECTION TO QUALITY & SERVICE | THESE DRAWINGS AND SPECIFICATIONS<br>ARE THE PROPERTY OF EDAC INC.,AND<br>SHALL NOT BE REPRODUCED,OR COPIED<br>OR USED AS THE BASIS FOR THE<br>MANUFACTURE OR SALE OF APPARATUS<br>WITHOUT WRITTEN PERMISSION. | SCALE: (IN C.A.D. 1:1)               | SHEET 1 OF       | 2     |
|                    |                                                                      |                                                                                                                                                                                                                | DRAWING NUMBER: 629-36W              | 4640-4N6         | ISSUE |
| YOUR CONNECTION TO |                                                                      |                                                                                                                                                                                                                | PART NUMBER: 629-36W                 | 4640-4N6         | 1     |