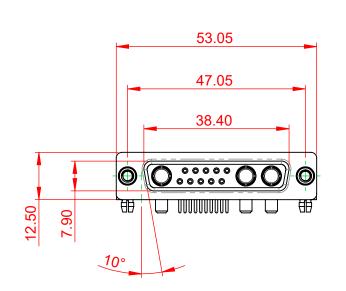

INSULATOR RESISTANCE:  $5000M\Omega$  min.

.XX ±0.13

.XXX ±0.05

DIELECTRIC WITHSTANDING VOLTAGE:

|  |                                      |                                                                                                                                                                                                                | SW REFERENCE NO.: 630 COMBO ASSEMBLY |                  |       |
|--|--------------------------------------|----------------------------------------------------------------------------------------------------------------------------------------------------------------------------------------------------------------|--------------------------------------|------------------|-------|
|  | COMBINATION D-SUB                    |                                                                                                                                                                                                                | DRAWN: C.B                           | DATE: JAN. 01/20 | 19    |
|  |                                      |                                                                                                                                                                                                                | CHECKED:                             | DATE:            |       |
|  | EDAC INC                             | THESE DRAWINGS AND SPECIFICATIONS<br>ARE THE PROPERTY OF EDAC INC.,AND<br>SHALL NOT BE REPRODUCED,OR COPIED<br>OR USED AS THE BASIS FOR THE<br>MANUFACTURE OR SALE OF APPARATUS<br>WITHOUT WRITTEN PERMISSION. | SCALE: (IN C.A.D. 1:1)               | SHEET 1 OF       | 2     |
|  | TORONTO, ONTARIO<br>CANADA           |                                                                                                                                                                                                                | DRAWING NUMBER: 630-13W3250-3TD      |                  | ISSUE |
|  | YOUR CONNECTION TO QUALITY & SERVICE |                                                                                                                                                                                                                | PART NUMBER: 630-13W                 | 3250-3TD         | 1     |