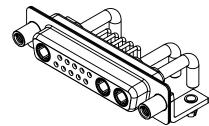

INSULATOR RESISTANCE:  $5000M\Omega$  min.

.XX ±0.13

.XXX ±0.05

DIELECTRIC WITHSTANDING VOLTAGE:

|  |                                      |                                                                                                                                                                                                                | SW REFERENCE NO.: 630 COMBO ASSEMBLY |                  |       |
|--|--------------------------------------|----------------------------------------------------------------------------------------------------------------------------------------------------------------------------------------------------------------|--------------------------------------|------------------|-------|
|  | COMBINATION D-SUB                    |                                                                                                                                                                                                                | DRAWN: C.B                           | DATE: JAN. 01/20 | 19    |
|  |                                      |                                                                                                                                                                                                                | CHECKED:                             | DATE:            |       |
|  | EDAC INC                             | THESE DRAWINGS AND SPECIFICATIONS<br>ARE THE PROPERTY OF EDAC INC.,AND<br>SHALL NOT BE REPRODUCED,OR COPIED<br>OR USED AS THE BASIS FOR THE<br>MANUFACTURE OR SALE OF APPARATUS<br>WITHOUT WRITTEN PERMISSION. | SCALE: (IN C.A.D. 1:1)               | SHEET 1 OF       | 2     |
|  | TORONTO, ONTARIO<br>CANADA           |                                                                                                                                                                                                                | DRAWING NUMBER: 630-13W3250-3TD      |                  | ISSUE |
|  | YOUR CONNECTION TO QUALITY & SERVICE |                                                                                                                                                                                                                | PART NUMBER: 630-13W                 | 3250-3TD         | 1     |