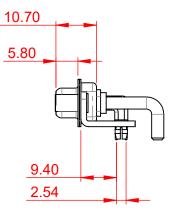

INSULATOR RESISTANCE:  $5000M\Omega$  min.

.XX ±0.13

.XXX ±0.05

DIELECTRIC WITHSTANDING VOLTAGE:

|  |                                      |                                                                                                                                                                                                                | SW REFERENCE NO.: 630 COMBO ASSEMBLY |                  |       |
|--|--------------------------------------|----------------------------------------------------------------------------------------------------------------------------------------------------------------------------------------------------------------|--------------------------------------|------------------|-------|
|  | COMBINATION D-SUB                    |                                                                                                                                                                                                                | DRAWN: C.B                           | DATE: JAN. 01/20 | 19    |
|  |                                      |                                                                                                                                                                                                                | CHECKED:                             | DATE:            |       |
|  | EDAC INC                             | THESE DRAWINGS AND SPECIFICATIONS<br>ARE THE PROPERTY OF EDAC INC.,AND<br>SHALL NOT BE REPRODUCED,OR COPIED<br>OR USED AS THE BASIS FOR THE<br>MANUFACTURE OR SALE OF APPARATUS<br>WITHOUT WRITTEN PERMISSION. | SCALE: (IN C.A.D. 1:1)               | SHEET 1 OF       | 2     |
|  | TORONTO, ONTARIO<br>CANADA           |                                                                                                                                                                                                                | DRAWING NUMBER: 630-13W3250-3TD      |                  | ISSUE |
|  | YOUR CONNECTION TO QUALITY & SERVICE |                                                                                                                                                                                                                | PART NUMBER: 630-13W                 | 3250-3TD         | 1     |