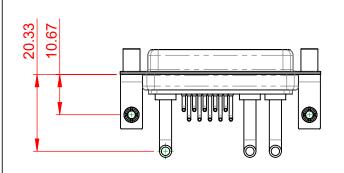

INSULATOR RESISTANCE:  $5000M\Omega$  min.

.XX ±0.13

.XXX ±0.05

DIELECTRIC WITHSTANDING VOLTAGE:

|  |                                      |                                                                                                                                                                                                                | SW REFERENCE NO.: 630 COMBO ASSEMBLY |                  |       |
|--|--------------------------------------|----------------------------------------------------------------------------------------------------------------------------------------------------------------------------------------------------------------|--------------------------------------|------------------|-------|
|  | COMBINATION D-SUB                    |                                                                                                                                                                                                                | DRAWN: C.B                           | DATE: JAN. 01/20 | 19    |
|  |                                      |                                                                                                                                                                                                                | CHECKED:                             | DATE:            |       |
|  | EDAC INC                             | THESE DRAWINGS AND SPECIFICATIONS<br>ARE THE PROPERTY OF EDAC INC.,AND<br>SHALL NOT BE REPRODUCED,OR COPIED<br>OR USED AS THE BASIS FOR THE<br>MANUFACTURE OR SALE OF APPARATUS<br>WITHOUT WRITTEN PERMISSION. | SCALE: (IN C.A.D. 1:1)               | SHEET 1 OF       | 2     |
|  | TORONTO, ONTARIO<br>CANADA           |                                                                                                                                                                                                                | DRAWING NUMBER: 630-13W3250-3TD      |                  | ISSUE |
|  | YOUR CONNECTION TO QUALITY & SERVICE |                                                                                                                                                                                                                | PART NUMBER: 630-13W                 | 3250-3TD         | 1     |