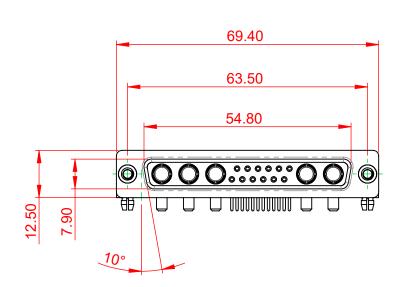

DRAWING NUMBER: 030-1700000-213 PART NUMBER: 630-17W5650-2T3

THIS SERIES FULLY CONFORMS TO THE EUROPEAN UNION DIRECTIVES 2011/65/EU FOR RoHS COMPLIANCY.

TOLERANCE UNLESS OTHERWISE SPECIFIED

.X ±0.25 .XX ±0.13 .XXX ±0.05