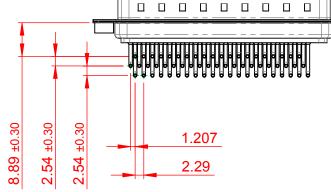

THIS IS A C.A.D. GENERATED DRAWING DO NOT MAKE MANUAL REVISIONS TO MASTER.

11.0 ±0.3 0.80

NOTES:

MATERIAL:

HOUSING: PA6T, UL94V-0 SHELL: STEEL, Sn or Ni PLATED CONTACT: PRECISION MACHINED COPPER ALLOY SEE ORDERING GUIDE FOR CONTACT PLATING

OPERATING TEMPERATURE: -55°C ~ 125°C

CURRENT RATING: 5A PER CONTACT CONTACT RESISTANCE: 10mQ MAX. INSULATOR RESISTANCE: 5000MΩ min. DIELECTRIC WITHSTANDING VOLTAGE: 1000V AC rms

|  | 633M SERIES D-SUB CONNECTOR                                                    |                                                                                                                                                                                                                | SW REFERENCE NO.: 633M ASSEMBLY |                  |       |
|--|--------------------------------------------------------------------------------|----------------------------------------------------------------------------------------------------------------------------------------------------------------------------------------------------------------|---------------------------------|------------------|-------|
|  |                                                                                |                                                                                                                                                                                                                | DRAWN: C.B                      | DATE: AUG. 01/20 | 18    |
|  |                                                                                |                                                                                                                                                                                                                | CHECKED:                        | DATE:            |       |
|  | EDAC INC<br>TORONTO, ONTARIO<br>CANADA<br>YOUR CONNECTION TO QUALITY & SERVICE | THESE DRAWINGS AND SPECIFICATIONS<br>ARE THE PROPERTY OF EDAC INC.,AND<br>SHALL NOT BE REPRODUCED,OR COPIED<br>OR USED AS THE BASIS FOR THE<br>MANUFACTURE OR SALE OF APPARATUS<br>WITHOUT WRITTEN PERMISSION. | SCALE: 1:1                      | SHEET 1 OF       | 1     |
|  |                                                                                |                                                                                                                                                                                                                | DRAWING NUMBER: 633-M62-        | -663-WN2         | ISSUE |
|  |                                                                                |                                                                                                                                                                                                                | PART NUMBER: 633-M62-           | -663-WN2         | 1     |