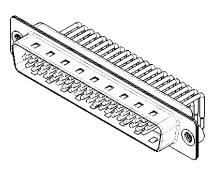

THIS IS A C.A.D. GENERATED DRAWING DO NOT MAKE MANUAL REVISIONS TO MASTER.

11.0 ±0.3 0.80

NOTES:

MATERIAL:

HOUSING: PA6T, UL94V-0 SHELL: STEEL, Sn or Ni PLATED CONTACT: PRECISION MACHINED COPPER ALLOY SEE ORDERING GUIDE FOR CONTACT PLATING

OPERATING TEMPERATURE: -55°C ~ 125°C

CURRENT RATING: 5A PER CONTACT CONTACT RESISTANCE: 10mQ MAX. INSULATOR RESISTANCE: 5000MΩ min. DIELECTRIC WITHSTANDING VOLTAGE: 1000V AC rms

|  | 633M SERIES D-SUB CONNECTOR                                                    |                                                                                                                                                                                                                | SW REFERENCE NO.: 633M ASSEMBLY |                  |       |
|--|--------------------------------------------------------------------------------|----------------------------------------------------------------------------------------------------------------------------------------------------------------------------------------------------------------|---------------------------------|------------------|-------|
|  |                                                                                |                                                                                                                                                                                                                | DRAWN: C.B                      | DATE: AUG. 01/20 | 18    |
|  |                                                                                |                                                                                                                                                                                                                | CHECKED:                        | DATE:            |       |
|  | EDAC INC<br>TORONTO, ONTARIO<br>CANADA<br>YOUR CONNECTION TO QUALITY & SERVICE | THESE DRAWINGS AND SPECIFICATIONS<br>ARE THE PROPERTY OF EDAC INC.,AND<br>SHALL NOT BE REPRODUCED,OR COPIED<br>OR USED AS THE BASIS FOR THE<br>MANUFACTURE OR SALE OF APPARATUS<br>WITHOUT WRITTEN PERMISSION. | SCALE: 1:1                      | SHEET 1 OF       | 1     |
|  |                                                                                |                                                                                                                                                                                                                | DRAWING NUMBER: 633-M62-        | -663-WN2         | ISSUE |
|  |                                                                                |                                                                                                                                                                                                                | PART NUMBER: 633-M62-           | -663-WN2         | 1     |