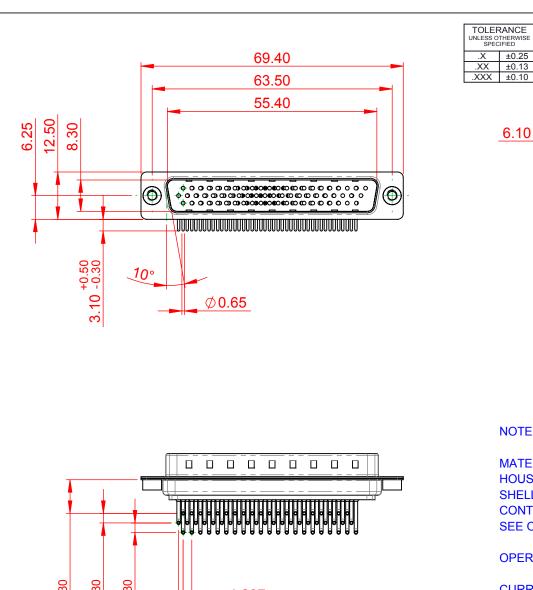

THIS IS A C.A.D. GENERATED DRAWING DO NOT MAKE MANUAL REVISIONS TO MASTER.

11.0 ±0.3 0.80

NOTES:

MATERIAL:

HOUSING: PA6T, UL94V-0 SHELL: STEEL, Sn or Ni PLATED CONTACT: PRECISION MACHINED COPPER ALLOY SEE ORDERING GUIDE FOR CONTACT PLATING

OPERATING TEMPERATURE: -55°C ~ 125°C

CURRENT RATING: 5A PER CONTACT CONTACT RESISTANCE: 10mQ MAX. INSULATOR RESISTANCE: 5000MΩ min. DIELECTRIC WITHSTANDING VOLTAGE: 1000V AC rms

|  | 633M SERIES D-SUB CONNECTOR                                                    |                                                                                                                                                                                                                | SW REFERENCE NO.: 633M ASSEMBLY |                  |       |
|--|--------------------------------------------------------------------------------|----------------------------------------------------------------------------------------------------------------------------------------------------------------------------------------------------------------|---------------------------------|------------------|-------|
|  |                                                                                |                                                                                                                                                                                                                | DRAWN: C.B                      | DATE: AUG. 01/20 | 18    |
|  |                                                                                |                                                                                                                                                                                                                | CHECKED:                        | DATE:            |       |
|  | EDAC INC<br>TORONTO, ONTARIO<br>CANADA<br>YOUR CONNECTION TO QUALITY & SERVICE | THESE DRAWINGS AND SPECIFICATIONS<br>ARE THE PROPERTY OF EDAC INC.,AND<br>SHALL NOT BE REPRODUCED,OR COPIED<br>OR USED AS THE BASIS FOR THE<br>MANUFACTURE OR SALE OF APPARATUS<br>WITHOUT WRITTEN PERMISSION. | SCALE: 1:1                      | SHEET 1 OF       | 1     |
|  |                                                                                |                                                                                                                                                                                                                | DRAWING NUMBER: 633-M62-        | -663-WN2         | ISSUE |
|  |                                                                                |                                                                                                                                                                                                                | PART NUMBER: 633-M62-           | -663-WN2         | 1     |