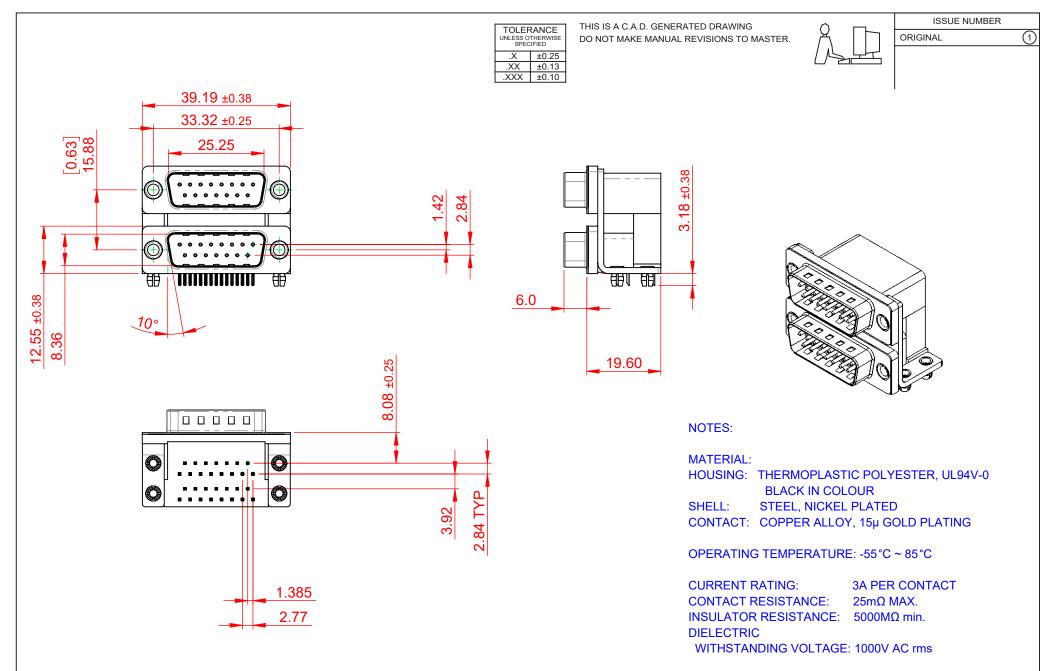

|                                                                                | 661 SERIES D-SUB CONNECTOR                                                                                                                                                                                     |                 | SW REFERENCE NO.: 661 ASSEMBLY |         |                    |    |       |  |  |
|--------------------------------------------------------------------------------|----------------------------------------------------------------------------------------------------------------------------------------------------------------------------------------------------------------|-----------------|--------------------------------|---------|--------------------|----|-------|--|--|
| 661 SERIES D-SUB C                                                             |                                                                                                                                                                                                                |                 | DRAWN: C.B                     |         | DATE: AUG. 01/2018 |    |       |  |  |
|                                                                                |                                                                                                                                                                                                                |                 | CHECKED:                       |         | DATE:              |    |       |  |  |
| EDAC INC<br>TORONTO, ONTARIO<br>CANADA<br>YOUR CONNECTION TO QUALITY & SERVICE | THESE DRAWINGS AND SPECIFICATIONS<br>ARE THE PROPERTY OF EDAC INC.,AND<br>SHALL NOT BE REPRODUCED,OR COPIED<br>OR USED AS THE BASIS FOR THE<br>MANUFACTURE OR SALE OF APPARATUS<br>WITHOUT WRITTEN PERMISSION. | SCALE: 1:1      |                                | SHEET   | 1                  | OF | 1     |  |  |
|                                                                                |                                                                                                                                                                                                                | DRAWING NUMBER: | 661-015-3                      | 364-044 |                    |    | ISSUE |  |  |
|                                                                                |                                                                                                                                                                                                                | PART NUMBER:    | 661-015-3                      | 364-044 |                    |    | 1     |  |  |

THIS SERIES FULLY CONFORMS TO THE EUROPEAN UNION DIRECTIVES 2011/65/EU FOR RoHS COMPLIANCY.

| DATE: AUG. 01/2018 |                                |  |  |  |
|--------------------|--------------------------------|--|--|--|
| DATE:              |                                |  |  |  |
| SHEET 1 OF         | 1                              |  |  |  |
| 661-015-364-044    |                                |  |  |  |
| 661-015-364-044    |                                |  |  |  |
|                    | DATE:<br>SHEET 1 OF<br>364-044 |  |  |  |