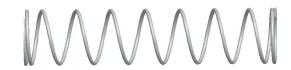

## **NOTES:**

Material : Stainless Steel
 Finish : Glod Irridite

3. Ends: Closed and Ground

4. Total Coils: 10.000

5. Sugg. Max. Deflection: 1.100 (in) 6. Sugg. Max. Load: 2.300 (lbs)

7. All Drawing Dimensions are in Inches [mm]