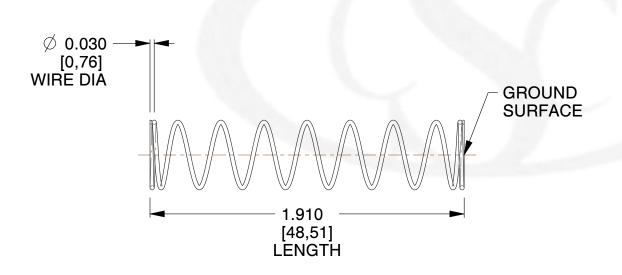

## **NOTES:**

Material : Stainless Steel
 Finish : Glod Irridite

3. Ends: Closed and Ground

4. Total Coils: 10.000

5. Sugg. Max. Deflection: 1.100 (in) 6. Sugg. Max. Load: 2.300 (lbs)

7. All Drawing Dimensions are in Inches [mm]