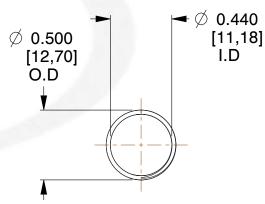

## **NOTES:**

Material : Stainless Steel
 Finish : Glod Irridite

3. Ends: Closed and Ground

4. Total Coils: 10.000

5. Sugg. Max. Deflection: 1.100 (in) 6. Sugg. Max. Load: 2.300 (lbs)

7. All Drawing Dimensions are in Inches [mm]