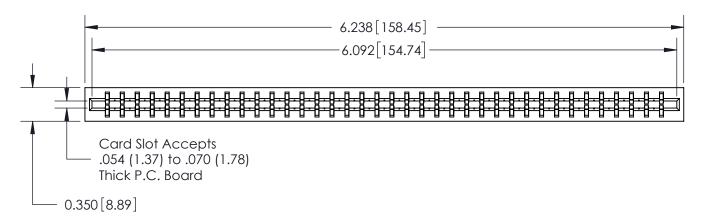

ORIGINAL

Contact Information
541-Wire Wrap, Regular Point - Tail LG.=.750(19.05)
.156" (3.96mm) Contact Spacing x .200" (5.08mm) Row Spacing

Note:

MBB switching contacts assembled in specified positions are available on request. 717 Series Ultra-Mate Card Edge Connector - Press Fit