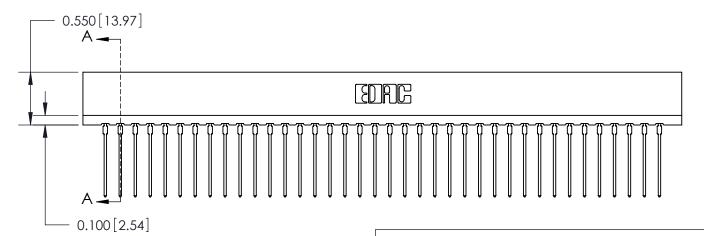

ORIGINAL

Contact Information
541-Wire Wrap, Regular Point - Tail LG.=.750(19.05)
.156" (3.96mm) Contact Spacing x .200" (5.08mm) Row Spacing

Note:

MBB switching contacts assembled in specified positions are available on request. 717 Series Ultra-Mate Card Edge Connector - Press Fit