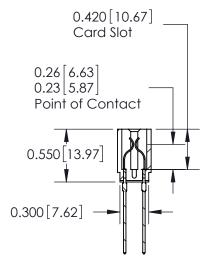

ORIGINAL

Contact Information
541-Wire Wrap, Regular Point - Tail LG.=.750(19.05)
.156" (3.96mm) Contact Spacing x .200" (5.08mm) Row Spacing

Note:

MBB switching contacts assembled in specified positions are available on request. 717 Series Ultra-Mate Card Edge Connector - Press Fit