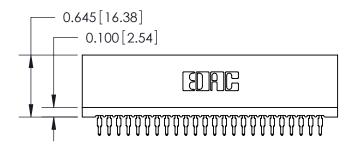

THIS IS A C.A.D. GENERATED DRAWING DO NOT MAKE MANUAL REVISIONS TO MASTER.

ISSUE NUMBER

ORIGINAL

745-ENG MASTER
DATE: MAY 04/09

SHEET 1 OF 2

ISSUE

DATE:

Contact Information
520-P.C. Tail, Regular Point - Tail LG.=.190(4.83)
.100" (2.54mm) Contact Spacing x .200" (5.08mm) Row Spacing

| 745 Series Ultra-Mate Card Edge Connector - Press Fit |                  |                                                                                                                                    | ACAD REFERENCE NO. |       |   |
|-------------------------------------------------------|------------------|------------------------------------------------------------------------------------------------------------------------------------|--------------------|-------|---|
|                                                       |                  |                                                                                                                                    | DRAWN:             | J.LEE | [ |
| Part Number: 745-048-520-201                          |                  |                                                                                                                                    | CHECKED:           |       | [ |
|                                                       | EDAC INC         | THESE DRAWINGS AND SPECIFICATIONS ARE THE PROPERTY OF EDAC INC.,AND SHALL NOT BE REPRODUCED,OR COPIED OR USED AS THE BASIS FOR THE | SCALE:             |       | 5 |
|                                                       | TORONTO, ONTARIO |                                                                                                                                    | DRAWING NUMBER     |       |   |
| YOUR CONNECTION TO QUALITY & SERVICE                  |                  | MANUFACTURE OR SALE OF APPARATUS WITHOUT WRITTEN PERMISSION.                                                                       | 745-ENG MASTER     |       |   |