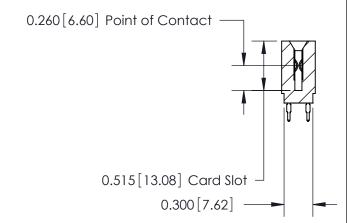

THIS IS A C.A.D. GENERATED DRAWING DO NOT MAKE MANUAL REVISIONS TO MASTER.

ISSUE NUMBER

ORIGINAL

745-ENG MASTER
DATE: MAY 04/09

SHEET 1 OF 2

ISSUE

DATE:

Contact Information
520-P.C. Tail, Regular Point - Tail LG.=.190(4.83)
.100" (2.54mm) Contact Spacing x .200" (5.08mm) Row Spacing

| 745 Series Ultra-Mate Card Edge Connector - Press Fit |                  |                                                                                                                                    | ACAD REFERENCE NO. |       |   |
|-------------------------------------------------------|------------------|------------------------------------------------------------------------------------------------------------------------------------|--------------------|-------|---|
|                                                       |                  |                                                                                                                                    | DRAWN:             | J.LEE | [ |
| Part Number: 745-048-520-201                          |                  |                                                                                                                                    | CHECKED:           |       | [ |
|                                                       | EDAC INC         | THESE DRAWINGS AND SPECIFICATIONS ARE THE PROPERTY OF EDAC INC.,AND SHALL NOT BE REPRODUCED,OR COPIED OR USED AS THE BASIS FOR THE | SCALE:             |       | 5 |
|                                                       | TORONTO, ONTARIO |                                                                                                                                    | DRAWING NUMBER     |       |   |
| YOUR CONNECTION TO QUALITY & SERVICE                  |                  | MANUFACTURE OR SALE OF APPARATUS WITHOUT WRITTEN PERMISSION.                                                                       | 745-ENG MASTER     |       |   |