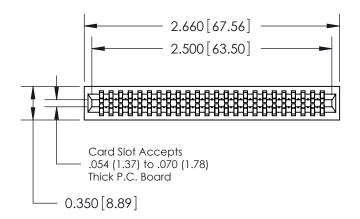

THIS IS A C.A.D. GENERATED DRAWING DO NOT MAKE MANUAL REVISIONS TO MASTER.

ISSUE NUMBER

ORIGINAL

745-ENG MASTER
DATE: MAY 04/09

SHEET 1 OF 2

ISSUE

DATE:

Contact Information
520-P.C. Tail, Regular Point - Tail LG.=.190(4.83)
.100" (2.54mm) Contact Spacing x .200" (5.08mm) Row Spacing

| 745 Series Ultra-Mate Card Edge Connector - Press Fit |                  |                                                                                                                                    | ACAD REFERENCE NO. |       |   |
|-------------------------------------------------------|------------------|------------------------------------------------------------------------------------------------------------------------------------|--------------------|-------|---|
|                                                       |                  |                                                                                                                                    | DRAWN:             | J.LEE | [ |
| Part Number: 745-048-520-201                          |                  |                                                                                                                                    | CHECKED:           |       | [ |
|                                                       | EDAC INC         | THESE DRAWINGS AND SPECIFICATIONS ARE THE PROPERTY OF EDAC INC.,AND SHALL NOT BE REPRODUCED,OR COPIED OR USED AS THE BASIS FOR THE | SCALE:             |       | 5 |
|                                                       | TORONTO, ONTARIO |                                                                                                                                    | DRAWING NUMBER     |       |   |
| YOUR CONNECTION TO QUALITY & SERVICE                  |                  | MANUFACTURE OR SALE OF APPARATUS WITHOUT WRITTEN PERMISSION.                                                                       | 745-ENG MASTER     |       |   |