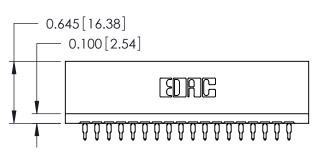

ORIGINAL

Contact Information
525-P.C. Tail, High Point - Tail LG.=.175(4.45)
.125" (3.18mm) Contact Spacing x .250" (6.35mm) Row Spacing

|                                                                       |                                                                                                                                                                                                 | ACAD REFERENCE NO. | 746-ENG MASTER  |        |
|-----------------------------------------------------------------------|-------------------------------------------------------------------------------------------------------------------------------------------------------------------------------------------------|--------------------|-----------------|--------|
|                                                                       |                                                                                                                                                                                                 | DRAWN: J.LEE       | DATE: AUG 20/09 |        |
| Part Number: 746-018-525-106                                          |                                                                                                                                                                                                 | CHECKED:           | DATE:           |        |
| EDAC INC TORONTO, ONTARIO CANADA YOUR CONNECTION TO QUALITY & SERVICE | THESE DRAWINGS AND SPECIFICATIONS ARE THE PROPERTY OF EDAC INC.,AND SHALL NOT BE REPRODUCED,OR COPIED OR USED AS THE BASIS FOR THE MANUFACTURE OR SALE OF APPARATUS WITHOUT WRITTEN PERMISSION. | SCALE:             | SHEET           | 1 OF 1 |
|                                                                       |                                                                                                                                                                                                 | DRAWING NUMBER     | •               | ISSUE  |
|                                                                       |                                                                                                                                                                                                 | 746-ENG MASTER     |                 | 1      |
| TOUR CONNECTION TO QUALITY & SERVICE                                  |                                                                                                                                                                                                 |                    |                 |        |