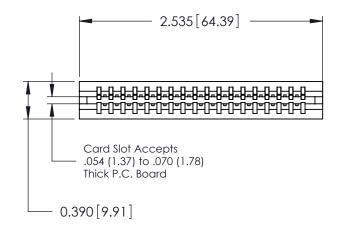

ORIGINAL

Contact Information
525-P.C. Tail, High Point - Tail LG.=.175(4.45)
.125" (3.18mm) Contact Spacing x .250" (6.35mm) Row Spacing

|                                                                       |                                                                                                                                                                                                 | ACAD REFERENCE NO. | 746-ENG MASTER  |        |
|-----------------------------------------------------------------------|-------------------------------------------------------------------------------------------------------------------------------------------------------------------------------------------------|--------------------|-----------------|--------|
|                                                                       |                                                                                                                                                                                                 | DRAWN: J.LEE       | DATE: AUG 20/09 |        |
| Part Number: 746-018-525-106                                          |                                                                                                                                                                                                 | CHECKED:           | DATE:           |        |
| EDAC INC TORONTO, ONTARIO CANADA YOUR CONNECTION TO QUALITY & SERVICE | THESE DRAWINGS AND SPECIFICATIONS ARE THE PROPERTY OF EDAC INC.,AND SHALL NOT BE REPRODUCED,OR COPIED OR USED AS THE BASIS FOR THE MANUFACTURE OR SALE OF APPARATUS WITHOUT WRITTEN PERMISSION. | SCALE:             | SHEET           | 1 OF 1 |
|                                                                       |                                                                                                                                                                                                 | DRAWING NUMBER     | •               | ISSUE  |
|                                                                       |                                                                                                                                                                                                 | 746-ENG MASTER     |                 | 1      |
| TOUR CONNECTION TO QUALITY & SERVICE                                  |                                                                                                                                                                                                 |                    |                 |        |