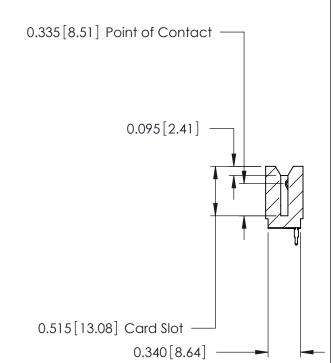

ORIGINAL

Contact Information
525-P.C. Tail, High Point - Tail LG.=.175(4.45)
.125" (3.18mm) Contact Spacing x .250" (6.35mm) Row Spacing

|                                                                       |                                                                                                                                                                                                 | ACAD REFERENCE NO. | 746-ENG MASTER  |        |
|-----------------------------------------------------------------------|-------------------------------------------------------------------------------------------------------------------------------------------------------------------------------------------------|--------------------|-----------------|--------|
|                                                                       |                                                                                                                                                                                                 | DRAWN: J.LEE       | DATE: AUG 20/09 |        |
| Part Number: 746-018-525-106                                          |                                                                                                                                                                                                 | CHECKED:           | DATE:           |        |
| EDAC INC TORONTO, ONTARIO CANADA YOUR CONNECTION TO QUALITY & SERVICE | THESE DRAWINGS AND SPECIFICATIONS ARE THE PROPERTY OF EDAC INC.,AND SHALL NOT BE REPRODUCED,OR COPIED OR USED AS THE BASIS FOR THE MANUFACTURE OR SALE OF APPARATUS WITHOUT WRITTEN PERMISSION. | SCALE:             | SHEET           | 1 OF 1 |
|                                                                       |                                                                                                                                                                                                 | DRAWING NUMBER     | •               | ISSUE  |
|                                                                       |                                                                                                                                                                                                 | 746-ENG MASTER     |                 | 1      |
| TOUR CONNECTION TO QUALITY & SERVICE                                  |                                                                                                                                                                                                 |                    |                 |        |