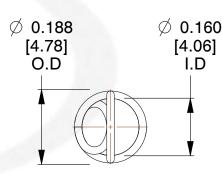

## NOTES:

1. Material: Stainless Steel

2. Finish:

3. Sugg Max. Load: 0.550 (lbs) 4. Sugg Max. Deflection: 1.200 (in)

5. All Drawing Dimensions are in Inches [mm]

6. Coil

| (CO)    |        |
|---------|--------|
|         |        |
| CENTURY | SPRING |