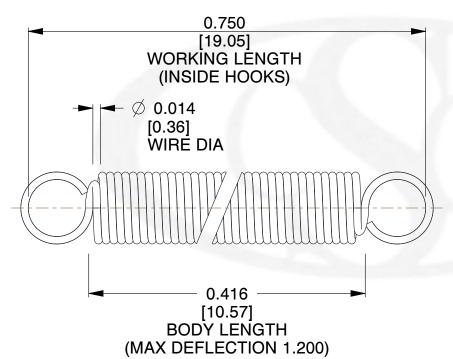

## NOTES:

1. Material: Stainless Steel

2. Finish:

3. Sugg Max. Load: 0.550 (lbs) 4. Sugg Max. Deflection: 1.200 (in)

5. All Drawing Dimensions are in Inches [mm]

6. Coil

| (CO)    |        |
|---------|--------|
|         |        |
| CENTURY | SPRING |

SCALE

3.000

**COMPONENT SPRINGS** UNIT **ZZ3-11** INCH [mm] SHEET **EXTENSION SPRINGS** 1 of 1