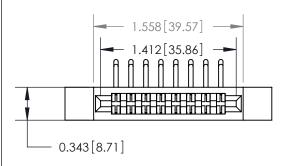

## **Contact Detail**

90 Degree Bend (Code 522 and 540 Contacts)

.156 [3.96] Contact Spacing x .200 [5.08] Row Spacing

**See Accompanying Page for:** 

**Contact Bend Details** 

**SECTION A-A** 

.095 [2.41] Point of Contact (Measured from bottom of Card Slot) Card Slot Accepts .054 [1.37] to .070 [1.78] Thick P.C. Board