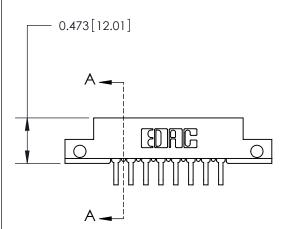

## **Mounting Option**

.128 (3.25) Dia. Side Mounting Holes

## **Contact Detail**

90 Degree Bend (Code 522 and 540 Contacts)

.156 [3.96] Contact Spacing x .200 [5.08] Row Spacing

**See Accompanying Page for:** 

**Contact Bend Details** 

**SECTION A-A** 

.095 [2.41] Point of Contact (Measured from bottom of Card Slot) Card Slot Accepts .054 [1.37] to .070 [1.78] Thick P.C. Board