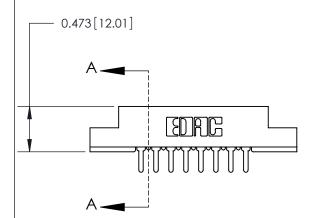

Card Slot Accepts .054 [1.37] to .070 [1.78] Thick P.C. Board

807/857 Series High Temp Card Edge Connector Part Number: 807-016-520-204

| SECTION A-A<br>acad reference no. 807 eng master |                  |
|--------------------------------------------------|------------------|
| DRAWN: J.LEE                                     | DATE: AUG. 11/09 |
| CHECKED:                                         | DATE:            |
| SCALE: NTS                                       | SHEET 1 OF 2     |
| DRAWING NUMBER                                   | ISSUE            |