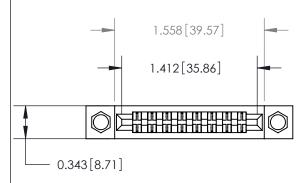

**Mounting Option** 

.156 (3.96) Dia. Mounting Holes

## **Contact Detail**

PC Tail .046x.013(1.17x0.33) - Tail LG=.213(5.41)

.156 [3.96] Contact Spacing x .200 [5.08] Row Spacing

**See Accompanying Page for:** 

**Contact Bend Details** 

.095 [2.41] Point of Contact (Measured from bottom of Card Slot)

Card Slot Accepts .054 [1.37] to .070 [1.78] Thick P.C. Board

807/857 Series High Temp Card Edge Connector Part Number: 807-016-520-204

| SECTION A-A<br>acad reference no. 807 eng master |                  |
|--------------------------------------------------|------------------|
| DRAWN: J.LEE                                     | DATE: AUG. 11/09 |
| CHECKED:                                         | DATE:            |
| SCALE: NTS                                       | SHEET 1 OF 2     |
| DRAWING NUMBER                                   | ISSUE            |