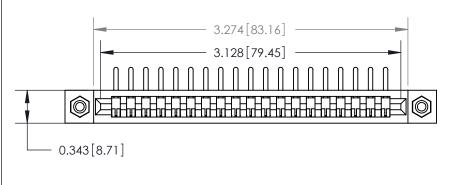

**See Accompanying Page for:** 

**Contact Bend Details** 

807/857 Series High Temp Card Edge Connector Part Number: 807-019-458-108

YOUR CONNECTION TO QUALITY & SERVICE

| ACAD REFERENCE NO. 807 ENG MASTER |                  |
|-----------------------------------|------------------|
| DRAWN: J.LEE                      | DATE: AUG. 11/09 |
| CHECKED:                          | DATE:            |
| SCALE: NTS                        | SHEET 1 OF 2     |
| DRAWING NUMBER                    | ISSUE            |