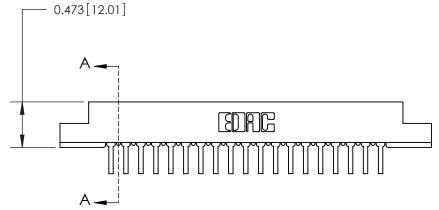

## **Contact Detail**

90 Degree Bend (Code 545 Contacts)

.156 [3.96] Contact Spacing x .200 [5.08] Row Spacing

**SECTION A-A** 

.095 [2.41] Point of Contact (Measured from bottom of Card Slot)

Card Slot Accepts .054 [1.37] to .070 [1.78] Thick P.C. Board

**See Accompanying Page for:** 

**Contact Bend Details** 

807/857 Series High Temp Card Edge Connector Part Number: 807-019-458-108

YOUR CONNECTION TO QUALITY & SERVICE

| ACAD REFERENCE NO. 807 ENG MASTER |                  |
|-----------------------------------|------------------|
| DRAWN: J.LEE                      | DATE: AUG. 11/09 |
| CHECKED:                          | DATE:            |
| SCALE: NTS                        | SHEET 1 OF 2     |
| DRAWING NUMBER                    | ISSUE            |