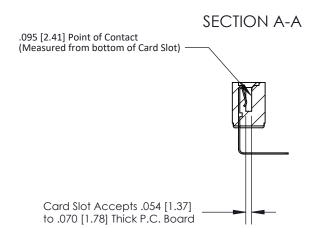

## **Contact Detail**

90 Degree Bend (Code 545 Contacts)

.156 [3.96] Contact Spacing x .200 [5.08] Row Spacing

**See Accompanying Page for:** 

**Contact Bend Details** 

807/857 Series High Temp Card Edge Connector Part Number: 807-020-558-112