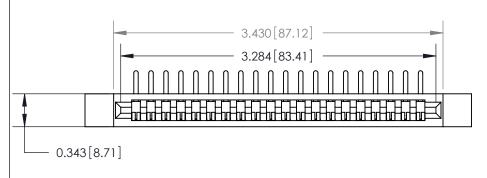

**Mounting Option** 

.128 (3.25) Dia. Side Mounting Holes

## **Contact Detail**

90 Degree Bend (Code 545 Contacts)

.156 [3.96] Contact Spacing x .200 [5.08] Row Spacing









**See Accompanying Page for:** 

**Contact Bend Details** 

807/857 Series High Temp Card Edge Connector Part Number: 807-020-558-112

|            |                             | EDAC      | INC       | ı |
|------------|-----------------------------|-----------|-----------|---|
|            | $\exists \parallel \exists$ | TORONTO   | , ONTARIO | l |
|            |                             | CANADA    |           |   |
| YOUR CONNE | CTION TO                    | QUALITY ( | & SERVICE | ŀ |

| ACAD REFERENCE NO | . 807 ENG MASTER |
|-------------------|------------------|
| DRAWN: J.LEE      | DATE: AUG. 11/09 |
| CHECKED:          | DATE:            |
| SCALE: NTS        | SHEET 1 OF 2     |
| DRAWING NUMBER    | ISSUE            |

807 Assembly