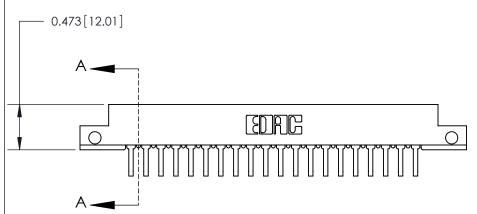

**Mounting Option** 

.128 (3.25) Dia. Side Mounting Holes

## **Contact Detail**

90 Degree Bend (Code 545 Contacts)

.156 [3.96] Contact Spacing x .200 [5.08] Row Spacing









**See Accompanying Page for:** 

**Contact Bend Details** 

807/857 Series High Temp Card Edge Connector Part Number: 807-020-558-112

|            |                             | EDAC      | INC       | ı |
|------------|-----------------------------|-----------|-----------|---|
|            | $\exists \parallel \exists$ | TORONTO   | , ONTARIO | l |
|            |                             | CANADA    |           |   |
| YOUR CONNE | CTION TO                    | QUALITY ( | & SERVICE | ŀ |

| ACAD REFERENCE NO | . 807 ENG MASTER |
|-------------------|------------------|
| DRAWN: J.LEE      | DATE: AUG. 11/09 |
| CHECKED:          | DATE:            |
| SCALE: NTS        | SHEET 1 OF 2     |
| DRAWING NUMBER    | ISSUE            |

807 Assembly