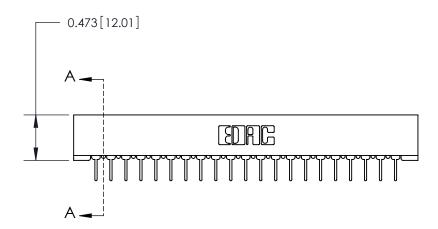

**Mounting Option** 

No Mounting Lugs

## **Contact Detail**

PC Tail .023x.013(0.58x0.33) - Tail LG=.213(5.41) .156 [3.96] Contact Spacing x .200 [5.08] Row Spacing

- 3.586[91.08] -3.440[87.38] -0.343[8.71]

**SECTION A-A** 

.095 [2.41] Point of Contact (Measured from bottom of Card Slot)