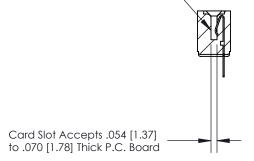

## **Contact Detail**

PC Tail .023x.013(0.58x0.33) - Tail LG=.213(5.41) .156 [3.96] Contact Spacing x .200 [5.08] Row Spacing

- 3.586[91.08] -3.440[87.38] -0.343[8.71]

**SECTION A-A** 

.095 [2.41] Point of Contact (Measured from bottom of Card Slot)