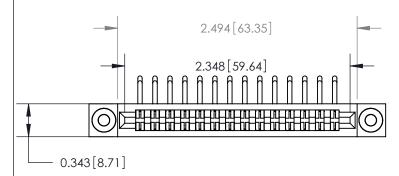

## **Contact Detail**

90 Degree Bend (Code 522 and 540 Contacts)

.156 [3.96] Contact Spacing x .200 [5.08] Row Spacing

.095 [2.41] Point of Contact (Measured from bottom of Card Slot)

**See Accompanying Page for:** 