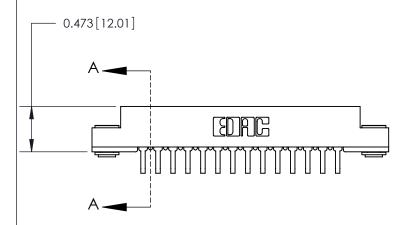

**Mounting Option** 

.116 (2.95) I.D. Floating Eyelets

## **Contact Detail**

90 Degree Bend (Code 522 and 540 Contacts)

.156 [3.96] Contact Spacing x .200 [5.08] Row Spacing

.095 [2.41] Point of Contact (Measured from bottom of Card Slot)

**See Accompanying Page for:** 