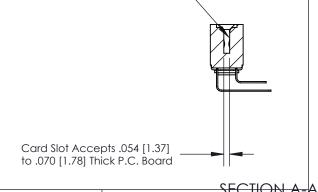

## **Contact Detail**

90 Degree Bend (Code 522 and 540 Contacts)

.156 [3.96] Contact Spacing x .200 [5.08] Row Spacing

.095 [2.41] Point of Contact (Measured from bottom of Card Slot)

**See Accompanying Page for:** 