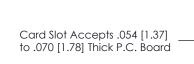

## **Contact Detail**

90 Degree Bend (Code 522 and 540 Contacts)

.156 [3.96] Contact Spacing x .200 [5.08] Row Spacing

**SECTION A-A** 

.095 [2.41] Point of Contact (Measured from bottom of Card Slot)

**See Accompanying Page for:** 