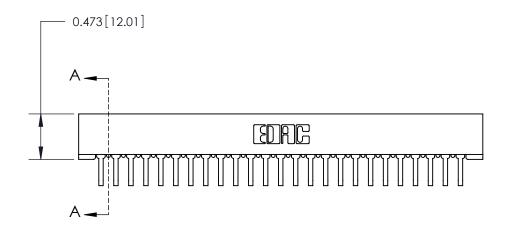

## **Contact Detail**

90 Degree Bend (Code 522 and 540 Contacts)

.156 [3.96] Contact Spacing x .200 [5.08] Row Spacing

**SECTION A-A** 

.095 [2.41] Point of Contact (Measured from bottom of Card Slot)

**See Accompanying Page for:** 

**Contact Bend Details** 

807/857 Series High Temp Card Edge Connector Part Number: 807-050-458-201

YOUR CONNECTION TO QUALITY & SERVICE

| ACAD REFERENCE NO. 807 ENG MASTER |                  |
|-----------------------------------|------------------|
| DRAWN: J.LEE                      | DATE: AUG. 11/09 |
| CHECKED:                          | DATE:            |
| SCALE: NTS                        | SHEET 1 OF 2     |
| DRAWING NUMBER                    | ISSUE            |