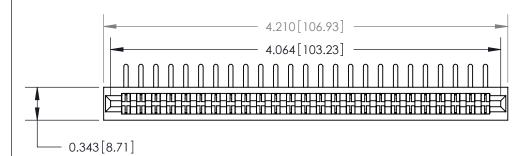

**Contact Bend Details** 

807/857 Series High Temp Card Edge Connector Part Number: 807-050-458-201

YOUR CONNECTION TO QUALITY & SERVICE

| ACAD REFERENCE NO. 807 ENG MASTER |                  |
|-----------------------------------|------------------|
| DRAWN: J.LEE                      | DATE: AUG. 11/09 |
| CHECKED:                          | DATE:            |
| SCALE: NTS                        | SHEET 1 OF 2     |
| DRAWING NUMBER                    | ISSUE            |