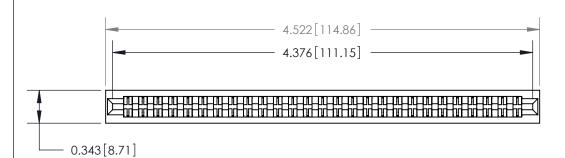

## **Contact Detail**

Extender Board Bend (Code 500 Contacts)

.156 [3.96] Contact Spacing x .200 [5.08] Row Spacing

**SECTION A-A** 

.095 [2.41] Point of Contact (Measured from bottom of Card Slot)

Card Slot Accepts .054 [1.37] to .070 [1.78] Thick P.C. Board