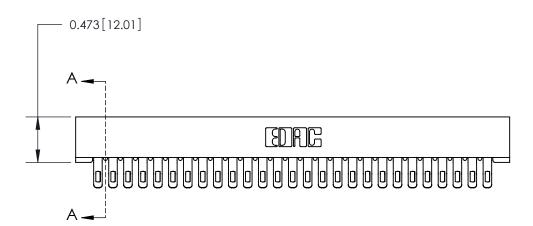

**Mounting Option** 

No Mounting Lugs

## **Contact Detail**

Extender Board Bend (Code 500 Contacts)

.156 [3.96] Contact Spacing x .200 [5.08] Row Spacing

**SECTION A-A** 

.095 [2.41] Point of Contact (Measured from bottom of Card Slot)

Card Slot Accepts .054 [1.37] to .070 [1.78] Thick P.C. Board