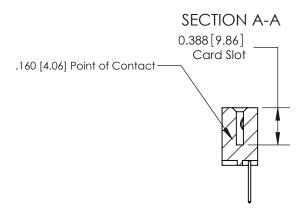

ORIGINAL

833 Series High Temp Card Edge Connector Part Number: 833-008-523-602

**EDAC INC** TORONTO, ONTARIO CANADA

THESE DRAWINGS AND SPECIFICATIONS ARE THE PROPERTY OF EDAC INC.,AND SHALL NOT BE REPRODUCED, OR COPIED OR USED AS THE BASIS FOR THE MANUFACTURE OR SALE OF APPARATUS WITHOUT WRITTEN PERMISSION.

|  | ACAD REFERENCE NO. | 833 ENG MASTER   |  |  |
|--|--------------------|------------------|--|--|
|  | DRAWN: J.LEE       | DATE: OCT. 14/09 |  |  |
|  | CHECKED:           | DATE:            |  |  |
|  | SCALE: NTS         | SHEET 1 OF 3     |  |  |
|  | DRAWING NUMBER     | ISSUE            |  |  |
|  | 833 Assembly       | 1                |  |  |