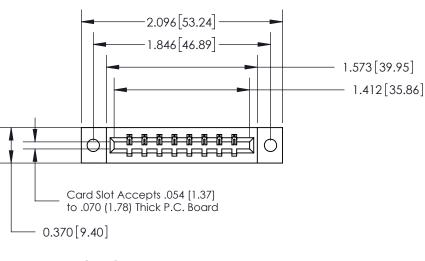

ORIGINAL

833 Series High Temp Card Edge Connector Part Number: 833-008-523-602

**EDAC INC** TORONTO, ONTARIO CANADA

THESE DRAWINGS AND SPECIFICATIONS ARE THE PROPERTY OF EDAC INC.,AND SHALL NOT BE REPRODUCED, OR COPIED OR USED AS THE BASIS FOR THE MANUFACTURE OR SALE OF APPARATUS WITHOUT WRITTEN PERMISSION.

|  | ACAD REFERENCE NO. | 833 ENG MASTER   |  |  |
|--|--------------------|------------------|--|--|
|  | DRAWN: J.LEE       | DATE: OCT. 14/09 |  |  |
|  | CHECKED:           | DATE:            |  |  |
|  | SCALE: NTS         | SHEET 1 OF 3     |  |  |
|  | DRAWING NUMBER     | ISSUE            |  |  |
|  | 833 Assembly       | 1                |  |  |