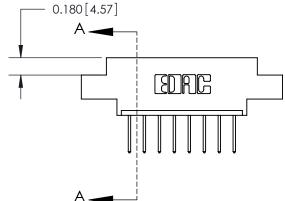

ORIGINAL

833 Series High Temp Card Edge Connector Part Number: 833-008-523-602

**EDAC INC** TORONTO, ONTARIO CANADA

THESE DRAWINGS AND SPECIFICATIONS ARE THE PROPERTY OF EDAC INC.,AND SHALL NOT BE REPRODUCED, OR COPIED OR USED AS THE BASIS FOR THE MANUFACTURE OR SALE OF APPARATUS WITHOUT WRITTEN PERMISSION.

|  | ACAD REFERENCE NO. | 833 ENG MASTER   |  |  |
|--|--------------------|------------------|--|--|
|  | DRAWN: J.LEE       | DATE: OCT. 14/09 |  |  |
|  | CHECKED:           | DATE:            |  |  |
|  | SCALE: NTS         | SHEET 1 OF 3     |  |  |
|  | DRAWING NUMBER     | ISSUE            |  |  |
|  | 833 Assembly       | 1                |  |  |