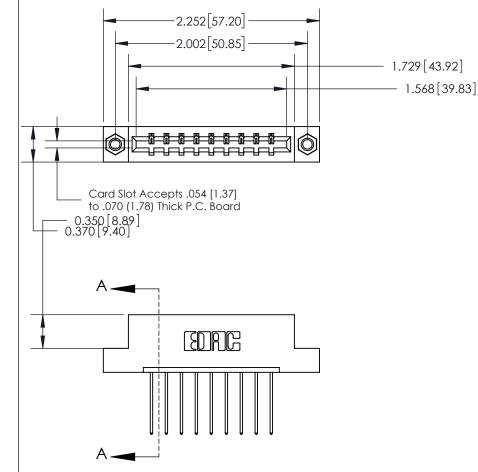

## **Contact Detail**

542-Wire Wrap .025 Sq.(0.64 Sq.) - Tail LG=.645(16.38)

.156 [3.96] Contact Spacing x .200 [5.08] Row Spacing

ISSUE NUMBER

ORIGINAL

SECTION A-A 0.388 [9.86] Card Slot .160 [4.06] Point of Contact-

ACAD REFERENCE NO.

833 Series High Temp Card Edge Connector Part Number: 833-009-542-107

YOUR CONNECTION TO QUALITY & SERVICE

**EDAC INC** TORONTO, ONTARIO CANADA

THESE DRAWINGS AND SPECIFICATIONS ARE THE PROPERTY OF EDAC INC.,AND SHALL NOT BE REPRODUCED, OR COPIED OR USED AS THE BASIS FOR THE MANUFACTURE OR SALE OF APPARATUS WITHOUT WRITTEN PERMISSION.