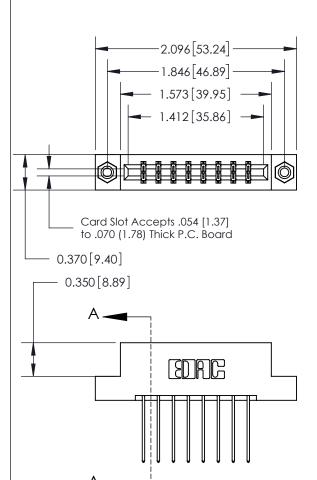

THIS IS A C.A.D. GENERATED DRAWING DO NOT MAKE MANUAL REVISIONS TO MASTER.

ISSUE NUMBER ORIGINAL

833 Series High Temp Card Edge Connector Part Number: 833-016-542-208

**EDAC INC** TORONTO, ONTARIO CANADA

THESE DRAWINGS AND SPECIFICATIONS ARE THE PROPERTY OF EDAC INC., AND SHALL NOT BE REPRODUCED,OR COPIED OR USED AS THE BASIS FOR THE MANUFACTURE OR SALE OF APPARATUS WITHOUT WRITTEN PERMISSION.

| ACAD REFERENCE NO. | 833 ENG MASTER   |  |  |
|--------------------|------------------|--|--|
| DRAWN: J.LEE       | DATE: OCT. 14/09 |  |  |
| CHECKED:           | DATE:            |  |  |
| SCALE: NTS         | SHEET 1 OF 3     |  |  |
| DRAWING NUMBER     | ISSUE            |  |  |
| 833 Assembly       | 1 1              |  |  |