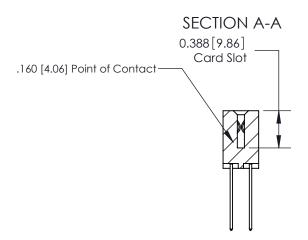

THIS IS A C.A.D. GENERATED DRAWING DO NOT MAKE MANUAL REVISIONS TO MASTER.

ISSUE NUMBER ORIGINAL

833 Series High Temp Card Edge Connector Part Number: 833-016-542-208

**EDAC INC** TORONTO, ONTARIO CANADA

THESE DRAWINGS AND SPECIFICATIONS ARE THE PROPERTY OF EDAC INC., AND SHALL NOT BE REPRODUCED,OR COPIED OR USED AS THE BASIS FOR THE MANUFACTURE OR SALE OF APPARATUS WITHOUT WRITTEN PERMISSION.

| ACAD REFERENCE NO. | 833 ENG MASTER   |  |  |
|--------------------|------------------|--|--|
| DRAWN: J.LEE       | DATE: OCT. 14/09 |  |  |
| CHECKED:           | DATE:            |  |  |
| SCALE: NTS         | SHEET 1 OF 3     |  |  |
| DRAWING NUMBER     | ISSUE            |  |  |
| 833 Assembly       | 1 1              |  |  |