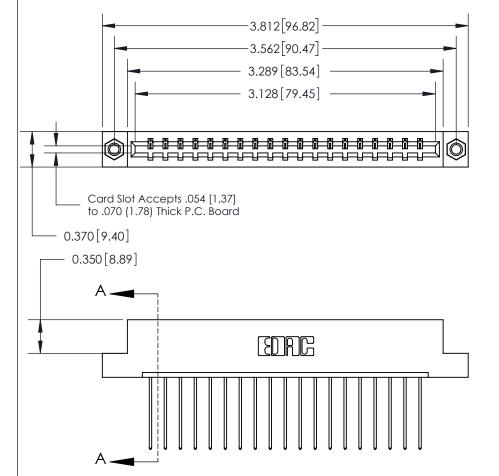

ISSUE NUMBER ORIGINAL

SECTION A-A 0.388 [9.86] Card Slot .160 [4.06] Point of Contact-

## **See Accompanying Page for:**

- **Bend Detail**
- **Mounting Options**

833 Series High Temp Card Edge Connector Part Number: 833-019-541-107

**EDAC INC** TORONTO, ONTARIO CANADA

THESE DRAWINGS AND SPECIFICATIONS ARE THE PROPERTY OF EDAC INC.,AND SHALL NOT BE REPRODUCED, OR COPIED OR USED AS THE BASIS FOR THE MANUFACTURE OR SALE OF APPARATUS WITHOUT WRITTEN PERMISSION.