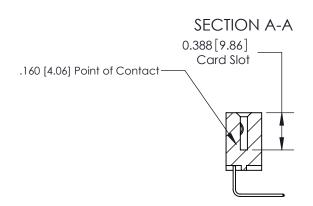

## See Accompanying Page for:

- **Bend Detail**
- **Mounting Options**

833 Series High Temp Card Edge Connector Part Number: 833-027-558-104

**EDAC INC** TORONTO, ONTARIO CANADA

THESE DRAWINGS AND SPECIFICATIONS ARE THE PROPERTY OF EDAC INC.,AND SHALL NOT BE REPRODUCED, OR COPIED OR USED AS THE BASIS FOR THE MANUFACTURE OR SALE OF APPARATUS WITHOUT WRITTEN PERMISSION.