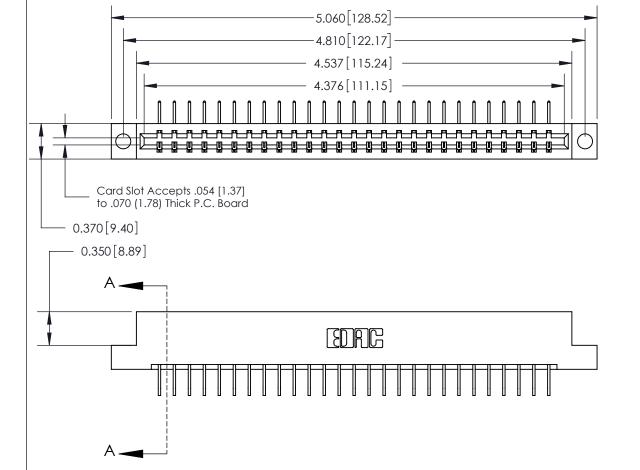

## See Accompanying Page for:

- **Bend Detail**
- **Mounting Options**

833 Series High Temp Card Edge Connector Part Number: 833-027-558-104

**EDAC INC** TORONTO, ONTARIO CANADA

THESE DRAWINGS AND SPECIFICATIONS ARE THE PROPERTY OF EDAC INC.,AND SHALL NOT BE REPRODUCED, OR COPIED OR USED AS THE BASIS FOR THE MANUFACTURE OR SALE OF APPARATUS WITHOUT WRITTEN PERMISSION.