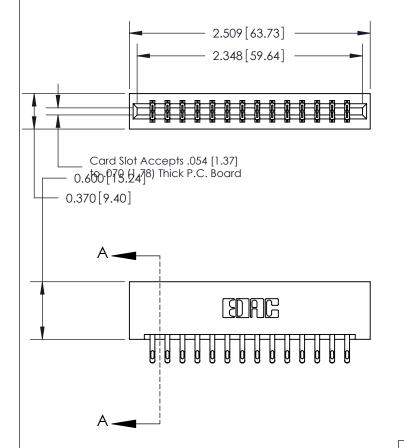

## **Contact Detail**

555-Extender Board Bend (Code 500 Contacts)

.156 [3.96] Contact Spacing x .200 [5.08] Row Spacing

THIS IS A C.A.D. GENERATED DRAWING DO NOT MAKE MANUAL REVISIONS TO MASTER.

ISSUE NUMBER

ORIGINAL

SECTION A-A 0.388 [9.86] Card Slot .160 [4.06] Point of Contact-

833 Series High Temp Card Edge Connector Part Number: 833-028-555-201

YOUR CONNECTION TO QUALITY & SERVICE

**EDAC INC** TORONTO, ONTARIO CANADA