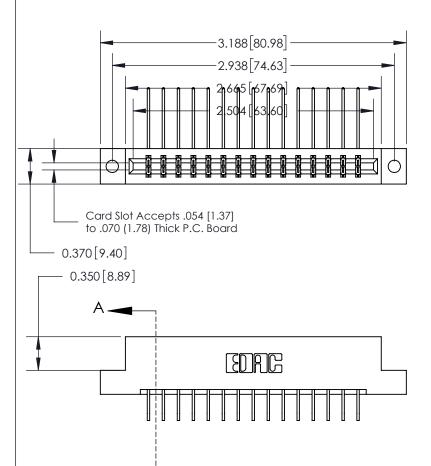

## 833 Series High Temp Card Edge Connector Part Number: 833-030-558-202

**EDAC INC** TORONTO, ONTARIO CANADA

THESE DRAWINGS AND SPECIFICATIONS ARE THE PROPERTY OF EDAC INC.,AND SHALL NOT BE REPRODUCED, OR COPIED OR USED AS THE BASIS FOR THE MANUFACTURE OR SALE OF APPARATUS WITHOUT WRITTEN PERMISSION.

| ACAD REFERENCE NO. | 833 ENG MASTER   |  |  |
|--------------------|------------------|--|--|
| DRAWN: J.LEE       | DATE: OCT. 14/09 |  |  |
| CHECKED:           | DATE:            |  |  |
| SCALE: NTS         | SHEET 1 OF 3     |  |  |
| DRAWING NUMBER     | ISSUE            |  |  |
| 833 Assembly       | 1                |  |  |